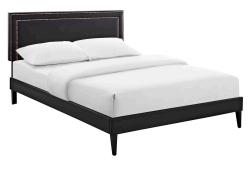

## Description

accelerate your bedroom decor with the virginia platform bed. made with a solid wood frame upholstered in vinyl, virginia features tapered wood legs, plastic foot glides, stylish headboard, and ten sturdy wood slats with a centered supporting bar and two support legs for enhanced stability. due to the wooden slat support system, the use of a box spring is unnecessary. virginia supports memory foam mattresses such as our aveline series. perfect for mid-century modern, eclectic and contemporary bedrooms. mattress not included. assembly required. set includes: one – jessamine king headboard one – tessie king bed frame with squared tapered legs