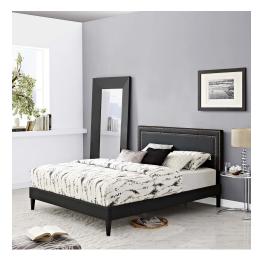

## Description

accelerate your bedroom decor with the virginia platform bed. made with a solid wood frame upholstered in vinyl, virginia features tapered wood legs, plastic foot glides, stylish headboard, and ten sturdy wood slats with a centered supporting bar and two support legs for enhanced stability. due to the wooden slat support system, the use of a box spring is unnecessary. virginia supports memory foam mattresses such as our aveline series. perfect for mid-century modern, eclectic and contemporary bedrooms. mattress not included. assembly required. set includes: one – jessamine king headboard one – tessie king bed frame with squared tapered legs