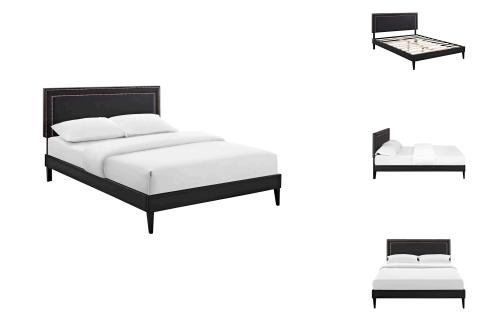

## Description

accelerate your bedroom decor with the virginia platform bed. made with a solid wood frame upholstered in vinyl, virginia features tapered wood legs, plastic foot glides, stylish headboard, and ten sturdy wood slats with a centered supporting bar and two support legs for enhanced stability. due to the wooden slat support system, the use of a box spring is unnecessary. virginia supports memory foam mattresses such as our aveline series. perfect for mid-century modern, eclectic and contemporary bedrooms. mattress not included. assembly required. set includes: one – jessamine king headboard one – tessie king bed frame with squared tapered legs