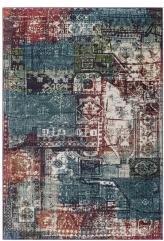

## tribute elowen contemporary modern vintage mosaic 5x8 area rug

\$245.00

## **Description**

make a sophisticated statement with the elowen contemporary modern vintage mosaic area rug from the tribute collection. patterned with a vintage mosaic design, elowen is a durable machine-woven frise polypropylene rug that offers wide-ranging support. complete with a durable rubber bottom, elowen enhances traditional and contemporary modern decors while outlasting everyday use. featuring a detailed mosaic design with a high density low pile weave and subtle distressed effect, this non-shedding area rug is a perfect addition to the living room, bedroom, entryway, kitchen, dining room or family room. elowen is a pet and family-friendly stain resistant rug with easy maintenance. vacuum regularly and spot clean with diluted soap or detergent as needed. create a comfortable play area for kids and pets while protecting your floor from spills and heavy furniture with this carefree decor update for high traffic areas of your home. set includes: one - tribute elowen contemporary modern vintage mosaic 5x8 area rug