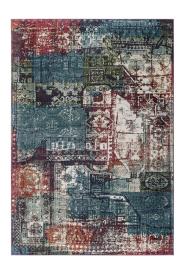

## tribute elowen contemporary modern vintage mosaic 5x8 area rug

\$245.00

## **Description**

make a sophisticated statement with the elowen contemporary modern vintage mosaic area rug from the tribute collection. patterned with a vintage mosaic design, elowen is a durable machine-woven frise polypropylene rug that offers wide-ranging support. complete with a durable rubber bottom, elowen enhances traditional and contemporary modern decors while outlasting everyday use. featuring a detailed mosaic design with a high density low pile weave and subtle distressed effect, this non-shedding area rug is a perfect addition to the living room, bedroom, entryway, kitchen, dining room or family room. elowen is a pet and family-friendly stain resistant rug with easy maintenance. vacuum regularly and spot clean with diluted soap or detergent as needed. create a comfortable play area for kids and pets while protecting your floor from spills and heavy furniture with this carefree decor update for high traffic areas of your home. set includes: one - tribute elowen contemporary modern vintage mosaic 5x8 area rug