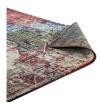

## **Description**

make a sophisticated statement with the elowen contemporary modern vintage mosaic area rug from the tribute collection. patterned with a vintage mosaic design, elowen is a durable machine-woven frise polypropylene rug that offers wide-ranging support. complete with a durable rubber bottom, elowen enhances traditional and contemporary modern decors while outlasting everyday use. featuring a detailed mosaic design with a high density low pile weave and subtle distressed effect, this non-shedding area rug is a perfect addition to the living room, bedroom, entryway, kitchen, dining room or family room. elowen is a pet and family-friendly stain resistant rug with easy maintenance. vacuum regularly and spot clean with diluted soap or detergent as needed. create a comfortable play area for kids and pets while protecting your floor from spills and heavy furniture with this carefree decor update for high traffic areas of your home. set includes: one - tribute elowen contemporary modern vintage mosaic 5x8 area rug