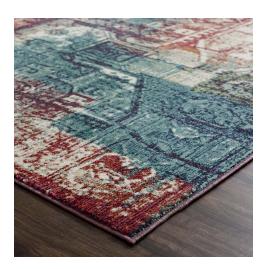

## tribute elowen contemporary modern vintage mosaic 5x8 area rug

\$245.00

## **Description**

make a sophisticated statement with the elowen contemporary modern vintage mosaic area rug from the tribute collection. patterned with a vintage mosaic design, elowen is a durable machine-woven frise polypropylene rug that offers wide-ranging support. complete with a durable rubber bottom, elowen enhances traditional and contemporary modern decors while outlasting everyday use. featuring a detailed mosaic design with a high density low pile weave and subtle distressed effect, this non-shedding area rug is a perfect addition to the living room, bedroom, entryway, kitchen, dining room or family room. elowen is a pet and family-friendly stain resistant rug with easy maintenance. vacuum regularly and spot clean with diluted soap or detergent as needed. create a comfortable play area for kids and pets while protecting your floor from spills and heavy furniture with this carefree decor update for high traffic areas of your home. set includes: one - tribute elowen contemporary modern vintage mosaic 5x8 area rug