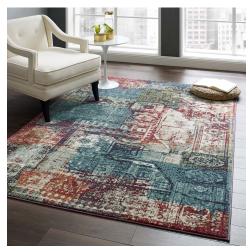

## tribute elowen contemporary modern vintage mosaic 5x8 area rug

\$245.00

## **Description**

make a sophisticated statement with the elowen contemporary modern vintage mosaic area rug from the tribute collection. patterned with a vintage mosaic design, elowen is a durable machine-woven frise polypropylene rug that offers wide-ranging support. complete with a durable rubber bottom, elowen enhances traditional and contemporary modern decors while outlasting everyday use. featuring a detailed mosaic design with a high density low pile weave and subtle distressed effect, this non-shedding area rug is a perfect addition to the living room, bedroom, entryway, kitchen, dining room or family room. elowen is a pet and family-friendly stain resistant rug with easy maintenance. vacuum regularly and spot clean with diluted soap or detergent as needed. create a comfortable play area for kids and pets while protecting your floor from spills and heavy furniture with this carefree decor update for high traffic areas of your home. set includes: one - tribute elowen contemporary modern vintage mosaic 5x8 area rug