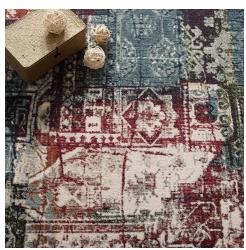

## tribute elowen contemporary modern vintage mosaic 5x8 area rug

\$245.00

## **Description**

make a sophisticated statement with the elowen contemporary modern vintage mosaic area rug from the tribute collection. patterned with a vintage mosaic design, elowen is a durable machine-woven frise polypropylene rug that offers wide-ranging support. complete with a durable rubber bottom, elowen enhances traditional and contemporary modern decors while outlasting everyday use. featuring a detailed mosaic design with a high density low pile weave and subtle distressed effect, this non-shedding area rug is a perfect addition to the living room, bedroom, entryway, kitchen, dining room or family room. elowen is a pet and family-friendly stain resistant rug with easy maintenance. vacuum regularly and spot clean with diluted soap or detergent as needed. create a comfortable play area for kids and pets while protecting your floor from spills and heavy furniture with this carefree decor update for high traffic areas of your home. set includes: one - tribute elowen contemporary modern vintage mosaic 5x8 area rug