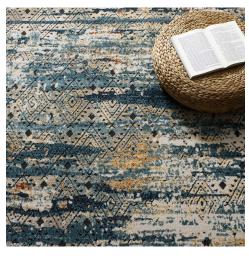

## **Description**

make a sophisticated statement with the eisley rustic distressed transitional diamond lattice area rug from the tribute collection. patterned with a vintage lattice design, eisley is a durable machine-woven frise polypropylene rug that offers wide-ranging support. complete with a gripping rubber bottom, eisley enhances traditional and contemporary modern decors while outlasting everyday use. featuring a detailed diamond lattice design with a high density low pile weave and subtle distressed effect, this non-shedding area rug is a perfect addition to the living room, bedroom, entryway, kitchen, dining room or family room. eisley is a pet and family-friendly stain resistant rug with easy maintenance. vacuum regularly and spot clean with diluted soap or detergent as needed. create a comfortable play area for kids and pets while protecting your floor from spills and heavy furniture with this carefree decor update for high traffic areas of your home. set includes: one - tribute eisley rustic distressed transitional diamond lattice 5x8 area rug