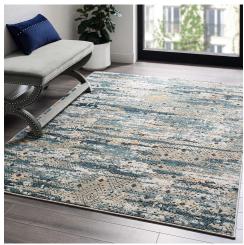

## **Description**

make a sophisticated statement with the eisley rustic distressed transitional diamond lattice area rug from the tribute collection. patterned with a vintage lattice design, eisley is a durable machine-woven frise polypropylene rug that offers wide-ranging support. complete with a gripping rubber bottom, eisley enhances traditional and contemporary modern decors while outlasting everyday use. featuring a detailed diamond lattice design with a high density low pile weave and subtle distressed effect, this non-shedding area rug is a perfect addition to the living room, bedroom, entryway, kitchen, dining room or family room. eisley is a pet and family-friendly stain resistant rug with easy maintenance. vacuum regularly and spot clean with diluted soap or detergent as needed. create a comfortable play area for kids and pets while protecting your floor from spills and heavy furniture with this carefree decor update for high traffic areas of your home. set includes: one - tribute eisley rustic distressed transitional diamond lattice 5x8 area rug