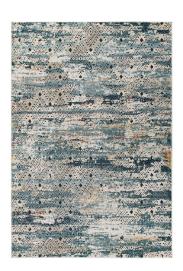

## tribute eisley rustic distressed transitional diamond lattice 5x8 area rug

\$245.00

## **Description**

make a sophisticated statement with the eisley rustic distressed transitional diamond lattice area rug from the tribute collection. patterned with a vintage lattice design, eisley is a durable machine-woven frise polypropylene rug that offers wide-ranging support. complete with a gripping rubber bottom, eisley enhances traditional and contemporary modern decors while outlasting everyday use. featuring a detailed diamond lattice design with a high density low pile weave and subtle distressed effect, this non-shedding area rug is a perfect addition to the living room, bedroom, entryway, kitchen, dining room or family room. eisley is a pet and family-friendly stain resistant rug with easy maintenance. vacuum regularly and spot clean with diluted soap or detergent as needed. create a comfortable play area for kids and pets while protecting your floor from spills and heavy furniture with this carefree decor update for high traffic areas of your home. set includes: one - tribute eisley rustic distressed transitional diamond lattice 5x8 area rug