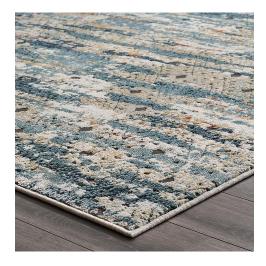

## **Description**

make a sophisticated statement with the eisley rustic distressed transitional diamond lattice area rug from the tribute collection. patterned with a vintage lattice design, eisley is a durable machine-woven frise polypropylene rug that offers wide-ranging support. complete with a gripping rubber bottom, eisley enhances traditional and contemporary modern decors while outlasting everyday use. featuring a detailed diamond lattice design with a high density low pile weave and subtle distressed effect, this non-shedding area rug is a perfect addition to the living room, bedroom, entryway, kitchen, dining room or family room. eisley is a pet and family-friendly stain resistant rug with easy maintenance. vacuum regularly and spot clean with diluted soap or detergent as needed. create a comfortable play area for kids and pets while protecting your floor from spills and heavy furniture with this carefree decor update for high traffic areas of your home. set includes: one - tribute eisley rustic distressed transitional diamond lattice 5x8 area rug