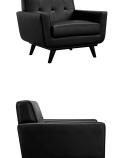

## Description

gently sloping curves and large dual cushions create a favorite lounging spot. whether plopping down after a long day at work, settling in with coffee and brunch, or entering a spirited discussion with friends, the engage armchair is a welcome presence in your home. three buttons create eye-catching appeal, adding depth that brings your sitting decor to center stage. four rubberwood legs and frame supply a solid base to the comfortable quality leather. set includes: two – engage leather armchair with wood legs

## **Additional Information**

| SKU        | SMODC11777                                                                                                                                                                                   |
|------------|----------------------------------------------------------------------------------------------------------------------------------------------------------------------------------------------|
| Dimensions | Overall Product Dimensions: 33"L x 80"W x<br>32.5"H Seat Dimensions: 24.5"L x 27.5"W x 19"H<br>Armrest Dimensions: 4.5"W x 6.5"H Backrest<br>Dimensions: 6"L x 17.5"H Cushion Thickness: 6"H |