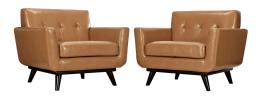

## Description

gently sloping curves and large dual cushions create a favorite lounging spot. whether plopping down after a long day at work, settling in with coffee and brunch, or entering a spirited discussion with friends, the engage armchair is a welcome presence in your home. three buttons create eye-catching appeal, adding depth that brings your sitting decor to center stage. four rubberwood legs and frame supply a solid base to the comfortable quality leather. set includes: two – engage leather armchair with wood legs