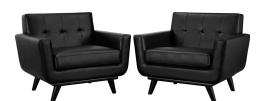

## engage leather sofa set \$2,166.00

## Description

gently sloping curves and large dual cushions create a favorite lounging spot. whether plopping down after a long day at work, settling in with coffee and brunch, or entering a spirited discussion with friends, the engage armchair is a welcome presence in your home. three buttons create eye-catching appeal, adding depth that brings your sitting decor to center stage. four rubberwood legs and frame supply a solid base to the comfortable quality leather. set includes: two – engage leather armchair with wood legs