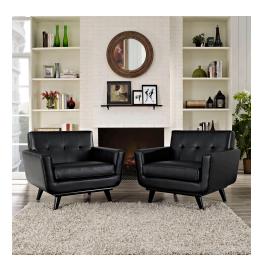

## engage leather sofa set \$2,166.00

## Description

gently sloping curves and large dual cushions create a favorite lounging spot. whether plopping down after a long day at work, settling in with coffee and brunch, or entering a spirited discussion with friends, the engage armchair is a welcome presence in your home. three buttons create eye-catching appeal, adding depth that brings your sitting decor to center stage. four rubberwood legs and frame supply a solid base to the comfortable quality leather. set includes: two – engage leather armchair with wood legs