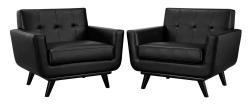

## Description

gently sloping curves and large dual cushions create a favorite lounging spot. whether plopping down after a long day at work, settling in with coffee and brunch, or entering a spirited discussion with friends, the engage armchair is a welcome presence in your home. three buttons create eye-catching appeal, adding depth that brings your sitting decor to center stage. four rubberwood legs and frame supply a solid base to the comfortable quality leather. set includes: two – engage leather armchair with wood legs