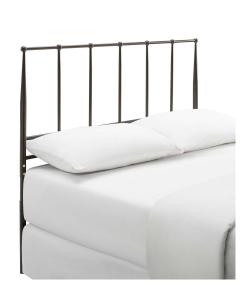

## kiana king metal stainless steel headboard

\$143.00

## Description

add a touch of nostalgia with the cottage style of the kiana king metal headboard. a perfect complement to industrial, rustic, and farmhouse decor themes, kiana adds relaxing vintage appeal in the master suite or guest bedroom with a quality frame made of stainless steel. this charming metal headboard for twin bed frames comes with non-marking foot caps to help protect flooring and a design reminiscent of traditional country homes. gracefully designed with integrated round finials, the kiana is height adjustable from 39 inches to 48.8 inches. set includes: one – kiana king metal headboard