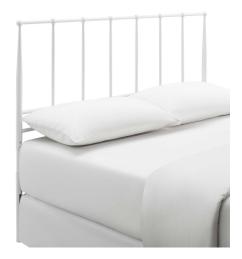

## Description

add a touch of nostalgia with the cottage style of the kiana king metal headboard. a perfect complement to industrial, rustic, and farmhouse decor themes, kiana adds relaxing vintage appeal in the master suite or guest bedroom with a quality frame made of stainless steel. this charming metal headboard for twin bed frames comes with non-marking foot caps to help protect flooring and a design reminiscent of traditional country homes. gracefully designed with integrated round finials, the kiana is height adjustable from 39 inches to 48.8 inches. set includes: one – kiana king metal headboard