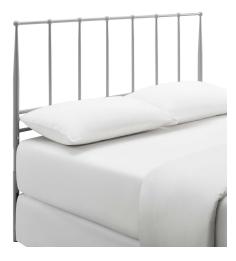

## Description

add a touch of nostalgia with the cottage style of the kiana king metal headboard. a perfect complement to industrial, rustic, and farmhouse decor themes, kiana adds relaxing vintage appeal in the master suite or guest bedroom with a quality frame made of stainless steel. this charming metal headboard for twin bed frames comes with non-marking foot caps to help protect flooring and a design reminiscent of traditional country homes. gracefully designed with integrated round finials, the kiana is height adjustable from 39 inches to 48.8 inches. set includes: one – kiana king metal headboard