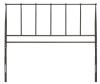

## kiana king metal stainless steel headboard

\$143.00

## Description

add a touch of nostalgia with the cottage style of the kiana king metal headboard. a perfect complement to industrial, rustic, and farmhouse decor themes, kiana adds relaxing vintage appeal in the master suite or guest bedroom with a quality frame made of stainless steel. this charming metal headboard for twin bed frames comes with non-marking foot caps to help protect flooring and a design reminiscent of traditional country homes. gracefully designed with integrated round finials, the kiana is height adjustable from 39 inches to 48.8 inches. set includes: one – kiana king metal headboard