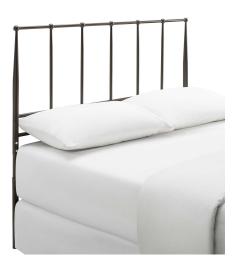

## Description

add a touch of nostalgia with the cottage style of the kiana king metal headboard. a perfect complement to industrial, rustic, and farmhouse decor themes, kiana adds relaxing vintage appeal in the master suite or guest bedroom with a quality frame made of stainless steel. this charming metal headboard for twin bed frames comes with non-marking foot caps to help protect flooring and a design reminiscent of traditional country homes. gracefully designed with integrated round finials, the kiana is height adjustable from 39 inches to 48.8 inches. set includes: one – kiana king metal headboard