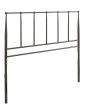

## kiana king metal stainless steel headboard

\$143.00

## Description

add a touch of nostalgia with the cottage style of the kiana king metal headboard. a perfect complement to industrial, rustic, and farmhouse decor themes, kiana adds relaxing vintage appeal in the master suite or guest bedroom with a quality frame made of stainless steel. this charming metal headboard for twin bed frames comes with non-marking foot caps to help protect flooring and a design reminiscent of traditional country homes. gracefully designed with integrated round finials, the kiana is height adjustable from 39 inches to 48.8 inches. set includes: one – kiana king metal headboard