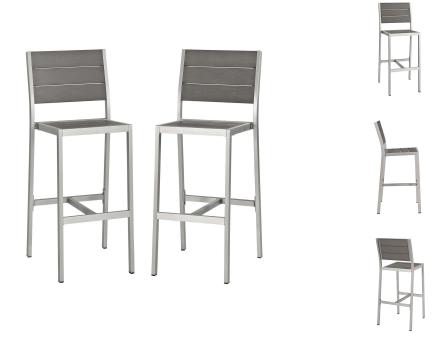

## shore armless bar stool outdoor patio aluminum set of 2

\$620.00

## Description

enjoy your patio or backyard leisure time with the strong and durable shore outdoor patio armless bar stool. made with an anodized brushed aluminum frame, sturdy footrest, and non-marking black plastic foot caps, shore patio armless bar stool features tone-on-tone grays with wood accents on the paneling for a chic and minimalist look. the shore outdoor aluminum dining bar stool complements your casual gatherings with a look and functionality that you can rely on. set includes: two - shore barstool

## **Additional Information**

| SKU        | SMODC15056                                                                                                                                                                                                      |
|------------|-----------------------------------------------------------------------------------------------------------------------------------------------------------------------------------------------------------------|
| Dimensions | Overall Bar Stool Dimensions: 23.5"L x 18"W x 44.5"H Seat Dimensions: 17"L x 15.5"W x 29.5"H Backrest Dimensions: 18"W x 15"H Base Dimensions: 23.5"L x 16"W Overall Product Dimensions: 23.5"L x 36"W x 44.5"H |