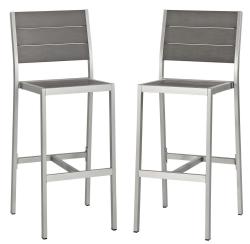

## shore armless bar stool outdoor patio aluminum set of 2

\$620.00

## Description

enjoy your patio or backyard leisure time with the strong and durable shore outdoor patio armless bar stool. made with an anodized brushed aluminum frame, sturdy footrest, and non-marking black plastic foot caps, shore patio armless bar stool features tone-on-tone grays with wood accents on the paneling for a chic and minimalist look. the shore outdoor aluminum dining bar stool complements your casual gatherings with a look and functionality that you can rely on. set includes: two - shore barstool