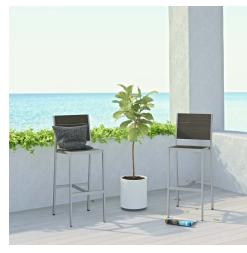

## shore armless bar stool outdoor patio aluminum set of 2

\$620.00

## Description

enjoy your patio or backyard leisure time with the strong and durable shore outdoor patio armless bar stool. made with an anodized brushed aluminum frame, sturdy footrest, and non-marking black plastic foot caps, shore patio armless bar stool features tone-on-tone grays with wood accents on the paneling for a chic and minimalist look. the shore outdoor aluminum dining bar stool complements your casual gatherings with a look and functionality that you can rely on. set includes: two - shore barstool