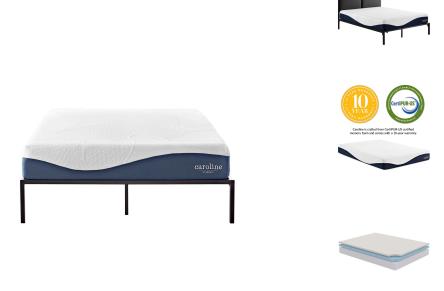

## caroline 10" king memory foam mattress

\$0.00

The Caroline mattress comes vacuum-packed, rolled and sealed in a small portable box.

## Description

enjoy perfect sleep with a triple-layered cooling memory foam mattress. caroline comes topped with an open cell layer of air flow memory foam that keeps air moving, while the second layer of gel-infused memory foam further ensures a cool and comfortable night sleep. caroline is a responsive mattress that dissipates your body heat while quickly conforming to your weight and position. sleep peacefully with an open cell memory foam solution that relieves pressure points, reduces bounce between two sleepers, and delivers welcome relief from the aches and pains of traditional mattresses. caroline is certipur-us certified by accredited independent testing laboratories, so you can be confident that the memory foam is made without formaldehyde, ozone depleters, mercury, and other heavy metals including pbdes, tdcpp or tcep (tris) flame retardants, and is low on voc. the mattress comes vacuum-packed and rolled to fit into an easily portable box. it takes 2 to 4 hours for the mattress to expand most of the way and a day to expand fully. includes a removable stretch cover, gray polyester mesh, and a non-slip bottom. box spring or foundation is optional. slatted bases should be less than 3" apart. set includes: one - caroline 10" king mattress