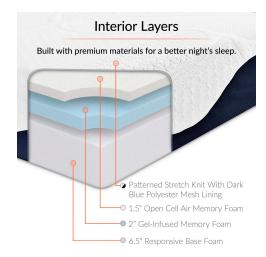

## Description

enjoy perfect sleep with a triple-layered cooling memory foam mattress. caroline comes topped with an open cell layer of air flow memory foam that keeps air moving, while the second layer of gel-infused memory foam further ensures a cool and comfortable night sleep. caroline is a responsive mattress that dissipates your body heat while quickly conforming to your weight and position. sleep peacefully with an open cell memory foam solution that relieves pressure points, reduces bounce between two sleepers, and delivers welcome relief from the aches and pains of traditional mattresses. caroline is certipur-us certified by accredited independent testing laboratories, so you can be confident that the memory foam is made without formaldehyde, ozone depleters, mercury, and other heavy metals including pbdes, tdcpp or tcep (tris) flame retardants, and is low on voc. the mattress comes vacuum-packed and rolled to fit into an easily portable box. it takes 2 to 4 hours for the mattress to expand most of the way and a day to expand fully. includes a removable stretch cover, gray polyester mesh, and a non-slip bottom. box spring or foundation is optional. slatted bases should be less than 3" apart. set includes: one - caroline 10" king mattress