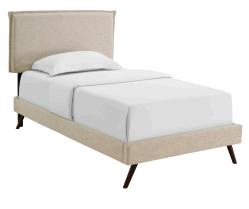

## amaris twin fabric platform bed with round splayed legs

\$0.00

## Description

accelerate your bedroom decor with the amaris platform bed. made with a solid wood frame upholstered in polyester fabric, amaris features tapered wood legs, plastic foot glides, stylish headboard, and ten sturdy wood slats with a centered supporting bar and two support legs for enhanced stability. due to the wooden slat support system, the use of a box spring is unnecessary. amaris supports memory foam mattresses such as our aveline series. perfect for mid-century modern, minimalist and contemporary bedrooms. mattress not included. assembly required. set includes: one - camille twin headboard one - loryn twin bed frame with round tapered legs