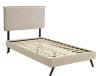

## Description

accelerate your bedroom decor with the amaris platform bed. made with a solid wood frame upholstered in polyester fabric, amaris features tapered wood legs, plastic foot glides, stylish headboard, and ten sturdy wood slats with a centered supporting bar and two support legs for enhanced stability. due to the wooden slat support system, the use of a box spring is unnecessary. amaris supports memory foam mattresses such as our aveline series. perfect for mid-century modern, minimalist and contemporary bedrooms. mattress not included. assembly required. set includes: one - camille twin headboard one - loryn twin bed frame with round tapered legs