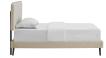

## Description

accelerate your bedroom decor with the amaris platform bed. made with a solid wood frame upholstered in polyester fabric, amaris features tapered wood legs, plastic foot glides, stylish headboard, and ten sturdy wood slats with a centered supporting bar and two support legs for enhanced stability. due to the wooden slat support system, the use of a box spring is unnecessary. amaris supports memory foam mattresses such as our aveline series. perfect for mid-century modern, minimalist and contemporary bedrooms. mattress not included. assembly required. set includes: one - camille twin headboard one - loryn twin bed frame with round tapered legs