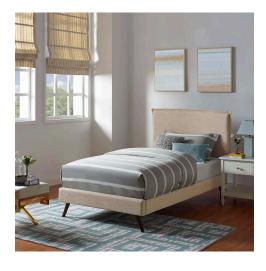

## amaris twin fabric platform bed with round splayed legs

\$0.00

## Description

accelerate your bedroom decor with the amaris platform bed. made with a solid wood frame upholstered in polyester fabric, amaris features tapered wood legs, plastic foot glides, stylish headboard, and ten sturdy wood slats with a centered supporting bar and two support legs for enhanced stability. due to the wooden slat support system, the use of a box spring is unnecessary. amaris supports memory foam mattresses such as our aveline series. perfect for mid-century modern, minimalist and contemporary bedrooms. mattress not included. assembly required. set includes: one - camille twin headboard one - loryn twin bed frame with round tapered legs