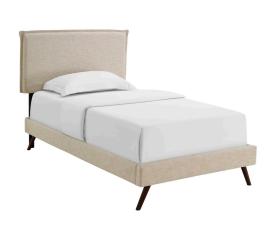

## amaris twin fabric platform bed with round splayed legs

\$0.00

## Description

accelerate your bedroom decor with the amaris platform bed. made with a solid wood frame upholstered in polyester fabric, amaris features tapered wood legs, plastic foot glides, stylish headboard, and ten sturdy wood slats with a centered supporting bar and two support legs for enhanced stability. due to the wooden slat support system, the use of a box spring is unnecessary. amaris supports memory foam mattresses such as our aveline series. perfect for mid-century modern, minimalist and contemporary bedrooms. mattress not included. assembly required. set includes: one - camille twin headboard one - loryn twin bed frame with round tapered legs