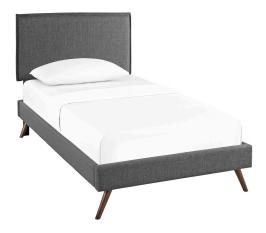

## amaris twin fabric platform bed with round splayed legs

\$0.00

## Description

accelerate your bedroom decor with the amaris platform bed. made with a solid wood frame upholstered in polyester fabric, amaris features tapered wood legs, plastic foot glides, stylish headboard, and ten sturdy wood slats with a centered supporting bar and two support legs for enhanced stability. due to the wooden slat support system, the use of a box spring is unnecessary. amaris supports memory foam mattresses such as our aveline series. perfect for mid-century modern, minimalist and contemporary bedrooms. mattress not included. assembly required. set includes: one - camille twin headboard one - loryn twin bed frame with round tapered legs