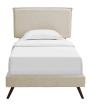

## Description

accelerate your bedroom decor with the amaris platform bed. made with a solid wood frame upholstered in polyester fabric, amaris features tapered wood legs, plastic foot glides, stylish headboard, and ten sturdy wood slats with a centered supporting bar and two support legs for enhanced stability. due to the wooden slat support system, the use of a box spring is unnecessary. amaris supports memory foam mattresses such as our aveline series. perfect for mid-century modern, minimalist and contemporary bedrooms. mattress not included. assembly required. set includes: one - camille twin headboard one - loryn twin bed frame with round tapered legs