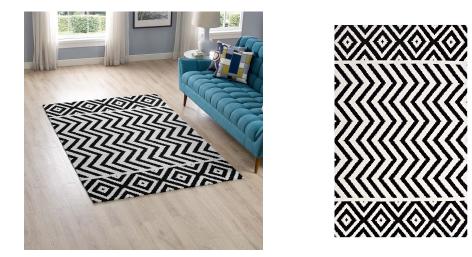

## Description

make a sophisticated statement with the ailani geometric chevron and diamond area rug. patterned with an elegant modern design, ailani is a soft machine-woven polyester microfiber rug that offers wide-ranging support and an exquisitely plush and cozy feeling underfoot. complete with a jute fabric bottom, ailani enhances traditional and contemporary modern decors while outlasting everyday use. featuring a stylish trellis design with a high density weave, this non-shedding area rug is the perfect addition to a living room, bedroom, entryway, kitchen, dining room, or family room. ailani is a family-friendly stain resistant rug with easy maintenance. vacuum regularly and spot clean with diluted soap or detergent as needed. create a comfortable play area for kids and pets while protecting your floors with this carefree decor update for your home. set includes: one – ailani geometric chevron / diamond 5x8 area rug