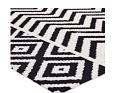

## ailani geometric chevron / diamond 5x8 area rug

\$241.00

## Description

make a sophisticated statement with the ailani geometric chevron and diamond area rug. patterned with an elegant modern design, ailani is a soft machine-woven polyester microfiber rug that offers wide-ranging support and an exquisitely plush and cozy feeling underfoot. complete with a jute fabric bottom, ailani enhances traditional and contemporary modern decors while outlasting everyday use. featuring a stylish trellis design with a high density weave, this non-shedding area rug is the perfect addition to a living room, bedroom, entryway, kitchen, dining room, or family room. ailani is a family-friendly stain resistant rug with easy maintenance. vacuum regularly and spot clean with diluted soap or detergent as needed. create a comfortable play area for kids and pets while protecting your floors with this carefree decor update for your home. set includes: one – ailani geometric chevron / diamond 5x8 area rug