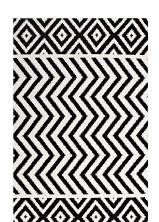

## ailani geometric chevron / diamond 5x8 area rug

\$241.00

## Description

make a sophisticated statement with the ailani geometric chevron and diamond area rug. patterned with an elegant modern design, ailani is a soft machine-woven polyester microfiber rug that offers wide-ranging support and an exquisitely plush and cozy feeling underfoot. complete with a jute fabric bottom, ailani enhances traditional and contemporary modern decors while outlasting everyday use. featuring a stylish trellis design with a high density weave, this non-shedding area rug is the perfect addition to a living room, bedroom, entryway, kitchen, dining room, or family room. ailani is a family-friendly stain resistant rug with easy maintenance. vacuum regularly and spot clean with diluted soap or detergent as needed. create a comfortable play area for kids and pets while protecting your floors with this carefree decor update for your home. set includes: one – ailani geometric chevron / diamond 5x8 area rug