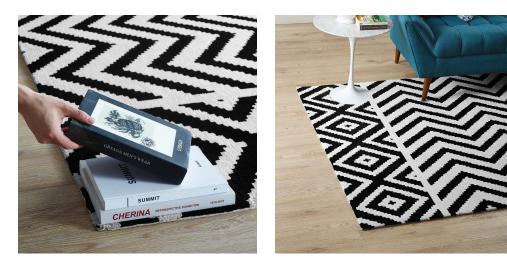

## Description

make a sophisticated statement with the ailani geometric chevron and diamond area rug. patterned with an elegant modern design, ailani is a soft machine-woven polyester microfiber rug that offers wide-ranging support and an exquisitely plush and cozy feeling underfoot. complete with a jute fabric bottom, ailani enhances traditional and contemporary modern decors while outlasting everyday use. featuring a stylish trellis design with a high density weave, this non-shedding area rug is the perfect addition to a living room, bedroom, entryway, kitchen, dining room, or family room. ailani is a family-friendly stain resistant rug with easy maintenance. vacuum regularly and spot clean with diluted soap or detergent as needed. create a comfortable play area for kids and pets while protecting your floors with this carefree decor update for your home. set includes: one – ailani geometric chevron / diamond 5x8 area rug