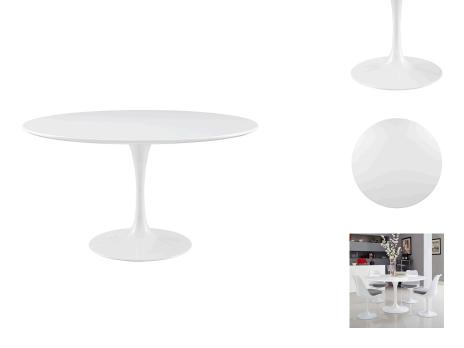

## lippa 54" round wood top dining table

\$1,242.00

## Description

achieve the perfect completion of time and grace with the classic lippa table. reflect seamlessly as organic shapes and a slender stem-like pedestal glide you to the perfect vantage point. elevate your surroundings beyond the sharp four-cornered traditional table as you blend divergent perspectives into one centrifugal force par excellence. set includes: one - 54" lippa dining table with wood top