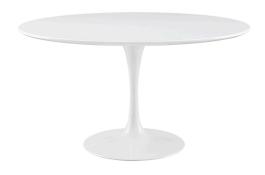

## lippa 54" round wood top dining table

\$1,242.00

## Description

achieve the perfect completion of time and grace with the classic lippa table. reflect seamlessly as organic shapes and a slender stem-like pedestal glide you to the perfect vantage point. elevate your surroundings beyond the sharp four-cornered traditional table as you blend divergent perspectives into one centrifugal force par excellence. set includes: one - 54" lippa dining table with wood top