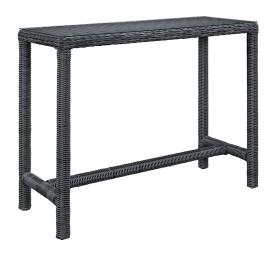

## summon large outdoor patio bar table

\$682.00

## Description

experience the outdoors with exceptional comfort and quality. summon outdoor patio bar table offers an exquisite two-tone synthetic rattan weave, uv protection, and a sturdy powder-coated aluminum frame. featuring an elegant modern look, summon outdoor bar table is part of an avant-garde outdoor sectional series well-equipped for enhancing patio, backyard, or poolside gatherings. this installment of the series is an outdoor patio bar table. set includes: one - summon large bar table

## **Additional Information**

| SKU        | SMODC12431                                                                                                          |
|------------|---------------------------------------------------------------------------------------------------------------------|
| Dimensions | Overall Product Dimensions: 20"L x 51.5"W x 39.5"H Floor to Underside of Table: 38"H Base Dimensions: 20"L x 51.5"W |