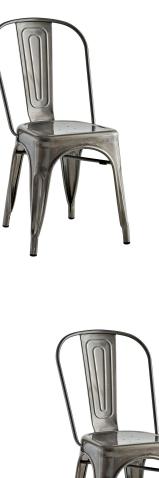

## promenade side chair

\$127.00

## Description

usher in eclectic decor with the promenade chair. complete with a vintage distressed finish, promenade exhibits the charm of the classic bistro while upgrading your breakfast nook or dining room with a modern piece that breathes exceptionalism to your room. mix-and-match with a chair that transforms eating spaces and enlivens coffee time. set includes: one - promenade side chair