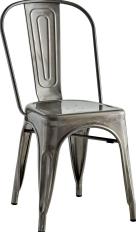

## promenade side chair

\$127.00

## Description

usher in eclectic decor with the promenade chair. complete with a vintage distressed finish, promenade exhibits the charm of the classic bistro while upgrading your breakfast nook or dining room with a modern piece that breathes exceptionalism to your room. mix-and-match with a chair that transforms eating spaces and enlivens coffee time. set includes: one - promenade side chair