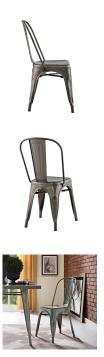

## promenade side chair

\$127.00

## Description

usher in eclectic decor with the promenade chair. complete with a vintage distressed finish, promenade exhibits the charm of the classic bistro while upgrading your breakfast nook or dining room with a modern piece that breathes exceptionalism to your room. mix-and-match with a chair that transforms eating spaces and enlivens coffee time. set includes: one - promenade side chair