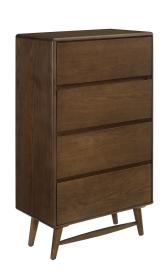

## talwyn wood chest

\$979.00

## Description

transform your bedroom into a rustic, retro-inspired sanctuary with the talwyn chest. the perfect complement to contemporary, mid-century modern and farmhouse decors, talwyn is made of wood with chestnut wood grain veneer and sits atop an iconic splayed wood frame with stretcher and non-marking foot caps. the four full-extension drawers grant ample storage space for all of your bedroom essentials. set includes: one - talwyn wood chest