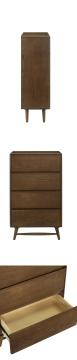

## Description

transform your bedroom into a rustic, retro-inspired sanctuary with the talwyn chest. the perfect complement to contemporary, mid-century modern and farmhouse decors, talwyn is made of wood with chestnut wood grain veneer and sits atop an iconic splayed wood frame with stretcher and non-marking foot caps. the four full-extension drawers grant ample storage space for all of your bedroom essentials. set includes: one - talwyn wood chest

## Additional Information

| SKU        | SMODC17748                                         |
|------------|----------------------------------------------------|
| Dimensions | Overall Product Dimensions: 27.5"L x 15.5"W x 47"H |