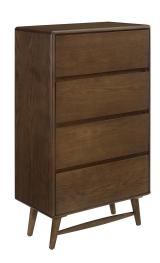

## talwyn wood chest

\$979.00

## Description

transform your bedroom into a rustic, retro-inspired sanctuary with the talwyn chest. the perfect complement to contemporary, mid-century modern and farmhouse decors, talwyn is made of wood with chestnut wood grain veneer and sits atop an iconic splayed wood frame with stretcher and non-marking foot caps. the four full-extension drawers grant ample storage space for all of your bedroom essentials. set includes: one - talwyn wood chest