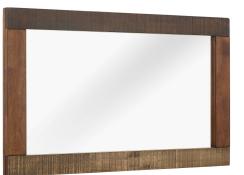

## arwen rustic wood frame mirror \$232.00

## Description

complement your bedroom decor with the inspired, organic design of arwen. this wood mirror features an easy wipe clean distressed wood grain veneer with an intricately striped pattern. perfect for farmhouse, rustic, industrial, mid-century, tropical and contemporary modern homes, arwen is a quality mirror for the bedroom, hallway or entryway. set includes: one - arwen rustic wood frame mirror