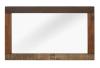

## arwen rustic wood frame mirror \$232.00

## Description

complement your bedroom decor with the inspired, organic design of arwen. this wood mirror features an easy wipe clean distressed wood grain veneer with an intricately striped pattern. perfect for farmhouse, rustic, industrial, mid-century, tropical and contemporary modern homes, arwen is a quality mirror for the bedroom, hallway or entryway. set includes: one - arwen rustic wood frame mirror