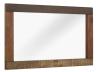

## arwen rustic wood frame mirror \$232.00

## Description

complement your bedroom decor with the inspired, organic design of arwen. this wood mirror features an easy wipe clean distressed wood grain veneer with an intricately striped pattern. perfect for farmhouse, rustic, industrial, mid-century, tropical and contemporary modern homes, arwen is a quality mirror for the bedroom, hallway or entryway. set includes: one - arwen rustic wood frame mirror