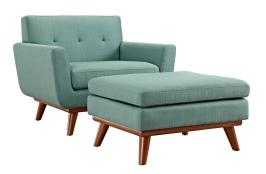

## engage 2 piece armchair and ottoman

\$1,346.00

## Description

gently sloping curves and large dual cushions create a favorite lounging spot. whether plopping down after a long day at work, settling in with coffee and brunch, or entering  $\boldsymbol{\alpha}$ spirited discussion with friends, the engage living room set is a welcome presence in your home. buttons create eye-catching appeal, adding depth that brings your sitting decor to center stage. four rubberwood legs and frame supply a solid base to the comfortable upholstered material. set includes: one - engage fabric ottoman one - engage upholstered armchair

## **Additional Information**

| SKU        | SMODC12889                                                                                                                                                                                                                                                                                                                         |
|------------|------------------------------------------------------------------------------------------------------------------------------------------------------------------------------------------------------------------------------------------------------------------------------------------------------------------------------------|
| Dimensions | Overall Product Dimensions: 59.5"L x 40"W x 32.5"H Overall Armchair Dimensions: 33"L x 40"W x 32.5"H Seat Dimensions: 24.5"L x 27.5"W x 19"H Armrest Dimensions: 4.5"W x 6.5"H Backrest Dimensions: 6"L x 17.5"H Cushion Thickness: 6"H Overall Ottoman Dimensions: 26.5"L x 32"W x 18.5"H Cushion Thickness: 10"W Leg Height: 8"H |