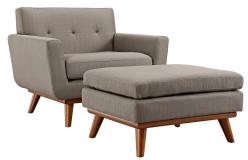

## engage 2 piece armchair and ottoman

\$1,346.00

## Description

gently sloping curves and large dual cushions create a favorite lounging spot. whether plopping down after a long day at work, settling in with coffee and brunch, or entering  $\boldsymbol{\alpha}$ spirited discussion with friends, the engage living room set is a welcome presence in your home. buttons create eye-catching appeal, adding depth that brings your sitting decor to center stage. four rubberwood legs and frame supply a solid base to the comfortable upholstered material. set includes: one - engage fabric ottoman one - engage upholstered armchair

## **Additional Information**

| SKU        | SMODC12889                                                                                                                                                                                                                                                                                                                         |
|------------|------------------------------------------------------------------------------------------------------------------------------------------------------------------------------------------------------------------------------------------------------------------------------------------------------------------------------------|
| Dimensions | Overall Product Dimensions: 59.5"L x 40"W x 32.5"H Overall Armchair Dimensions: 33"L x 40"W x 32.5"H Seat Dimensions: 24.5"L x 27.5"W x 19"H Armrest Dimensions: 4.5"W x 6.5"H Backrest Dimensions: 6"L x 17.5"H Cushion Thickness: 6"H Overall Ottoman Dimensions: 26.5"L x 32"W x 18.5"H Cushion Thickness: 10"W Leg Height: 8"H |