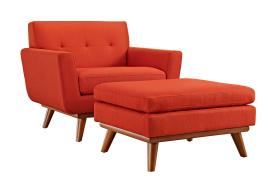

## engage 2 piece armchair and ottoman

\$1,346.00

## Description

gently sloping curves and large dual cushions create a favorite lounging spot. whether plopping down after a long day at work, settling in with coffee and brunch, or entering  $\boldsymbol{\alpha}$ spirited discussion with friends, the engage living room set is a welcome presence in your home. buttons create eye-catching appeal, adding depth that brings your sitting decor to center stage. four rubberwood legs and frame supply a solid base to the comfortable upholstered material. set includes: one - engage fabric ottoman one - engage upholstered armchair

## **Additional Information**

| SKU        | SMODC12889                                                                                                                                                                                                                                                                                                                         |
|------------|------------------------------------------------------------------------------------------------------------------------------------------------------------------------------------------------------------------------------------------------------------------------------------------------------------------------------------|
| Dimensions | Overall Product Dimensions: 59.5"L x 40"W x 32.5"H Overall Armchair Dimensions: 33"L x 40"W x 32.5"H Seat Dimensions: 24.5"L x 27.5"W x 19"H Armrest Dimensions: 4.5"W x 6.5"H Backrest Dimensions: 6"L x 17.5"H Cushion Thickness: 6"H Overall Ottoman Dimensions: 26.5"L x 32"W x 18.5"H Cushion Thickness: 10"W Leg Height: 8"H |