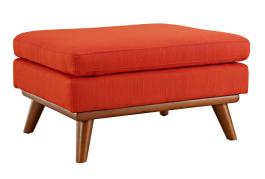

## engage 2 piece armchair and ottoman

\$1,346.00

## Description

gently sloping curves and large dual cushions create a favorite lounging spot. whether plopping down after a long day at work, settling in with coffee and brunch, or entering  $\boldsymbol{\alpha}$ spirited discussion with friends, the engage living room set is a welcome presence in your home. buttons create eye-catching appeal, adding depth that brings your sitting decor to center stage. four rubberwood legs and frame supply a solid base to the comfortable upholstered material. set includes: one - engage fabric ottoman one - engage upholstered armchair