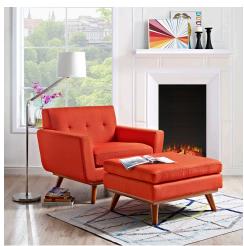

## engage 2 piece armchair and ottoman

\$1,346.00

## Description

gently sloping curves and large dual cushions create a favorite lounging spot. whether plopping down after a long day at work, settling in with coffee and brunch, or entering  $\boldsymbol{\alpha}$ spirited discussion with friends, the engage living room set is a welcome presence in your home. buttons create eye-catching appeal, adding depth that brings your sitting decor to center stage. four rubberwood legs and frame supply a solid base to the comfortable upholstered material. set includes: one - engage fabric ottoman one - engage upholstered armchair