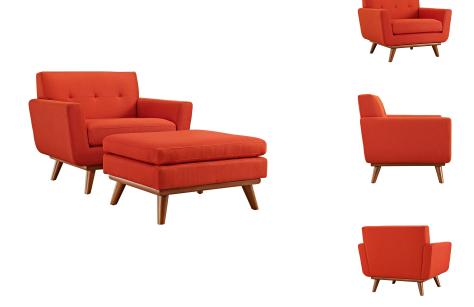

## engage 2 piece armchair and ottoman

\$1,346.00

## Description

gently sloping curves and large dual cushions create a favorite lounging spot. whether plopping down after a long day at work, settling in with coffee and brunch, or entering  $\boldsymbol{\alpha}$ spirited discussion with friends, the engage living room set is a welcome presence in your home. buttons create eye-catching appeal, adding depth that brings your sitting decor to center stage. four rubberwood legs and frame supply a solid base to the comfortable upholstered material. set includes: one - engage fabric ottoman one - engage upholstered armchair