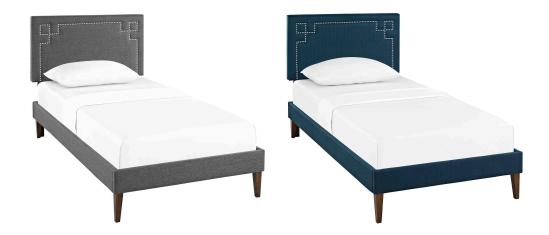

## ruthie twin fabric platform bed with squared tapered legs

\$393.00

## Description

accelerate your bedroom decor with the ruthie platform bed. made with a solid wood frame upholstered in polyester fabric, ruthie features tapered wood legs, plastic foot glides, stylish headboard, and ten sturdy wood slats with a centered supporting bar and two support legs for enhanced stability. due to the wooden slat support system, the use of a box spring is unnecessary. ruthie supports memory foam mattresses such as our aveline series. perfect for mid-century modern, minimalist and contemporary bedrooms. mattress not included. assembly required. set includes: one – josie twin headboard one – tessie twin bed frame with squared tapered legs