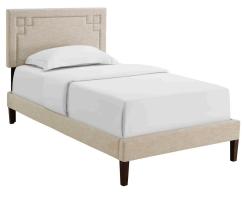

## ruthie twin fabric platform bed with squared tapered legs

\$393.00

## Description

accelerate your bedroom decor with the ruthie platform bed. made with a solid wood frame upholstered in polyester fabric, ruthie features tapered wood legs, plastic foot glides, stylish headboard, and ten sturdy wood slats with a centered supporting bar and two support legs for enhanced stability. due to the wooden slat support system, the use of a box spring is unnecessary. ruthie supports memory foam mattresses such as our aveline series. perfect for mid-century modern, minimalist and contemporary bedrooms. mattress not included. assembly required. set includes: one – josie twin headboard one – tessie twin bed frame with squared tapered legs