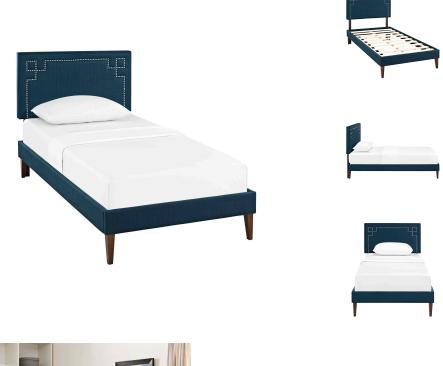

## ruthie twin fabric platform bed with squared tapered legs

\$393.00

## Description

accelerate your bedroom decor with the ruthie platform bed. made with a solid wood frame upholstered in polyester fabric, ruthie features tapered wood legs, plastic foot glides, stylish headboard, and ten sturdy wood slats with a centered supporting bar and two support legs for enhanced stability. due to the wooden slat support system, the use of a box spring is unnecessary. ruthie supports memory foam mattresses such as our aveline series. perfect for mid-century modern, minimalist and contemporary bedrooms. mattress not included. assembly required. set includes: one – josie twin headboard one – tessie twin bed frame with squared tapered legs