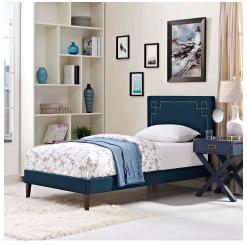

## ruthie twin fabric platform bed with squared tapered legs

\$393.00

## Description

accelerate your bedroom decor with the ruthie platform bed. made with a solid wood frame upholstered in polyester fabric, ruthie features tapered wood legs, plastic foot glides, stylish headboard, and ten sturdy wood slats with a centered supporting bar and two support legs for enhanced stability. due to the wooden slat support system, the use of a box spring is unnecessary. ruthie supports memory foam mattresses such as our aveline series. perfect for mid-century modern, minimalist and contemporary bedrooms. mattress not included. assembly required. set includes: one – josie twin headboard one – tessie twin bed frame with squared tapered legs