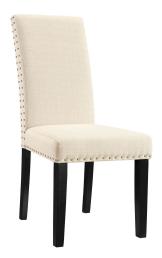

## parcel dining fabric side chair

\$161.00

## Description

wrap up moments of quality seating with the parcel dining chair. finely upholstered in polyester with a nail-head trim, parcel delivers a concise offering that enhances the dining experience in a subtle and unassuming way. padded with dense foam and solid stained wood legs, parcel also comes fully assembled. set includes: one - parcel dining side chair