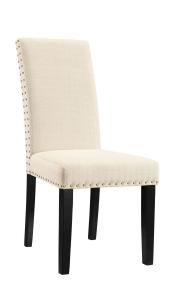

## parcel dining fabric side chair

\$161.00

## Description

wrap up moments of quality seating with the parcel dining chair. finely upholstered in polyester with a nail-head trim, parcel delivers a concise offering that enhances the dining experience in a subtle and unassuming way. padded with dense foam and solid stained wood legs, parcel also comes fully assembled. set includes: one - parcel dining side chair