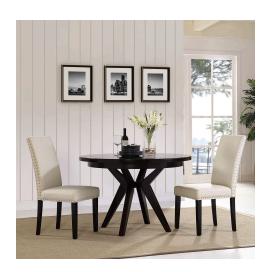

## parcel dining fabric side chair

\$161.00

## Description

wrap up moments of quality seating with the parcel dining chair. finely upholstered in polyester with a nail-head trim, parcel delivers a concise offering that enhances the dining experience in a subtle and unassuming way. padded with dense foam and solid stained wood legs, parcel also comes fully assembled. set includes: one - parcel dining side chair