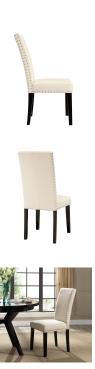

## parcel dining fabric side chair

\$161.00

## Description

wrap up moments of quality seating with the parcel dining chair. finely upholstered in polyester with a nail-head trim, parcel delivers a concise offering that enhances the dining experience in a subtle and unassuming way. padded with dense foam and solid stained wood legs, parcel also comes fully assembled. set includes: one - parcel dining side chair