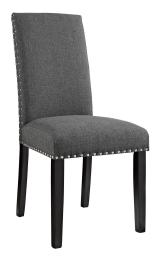

## parcel dining fabric side chair

\$161.00

## Description

wrap up moments of quality seating with the parcel dining chair. finely upholstered in polyester with a nail-head trim, parcel delivers a concise offering that enhances the dining experience in a subtle and unassuming way. padded with dense foam and solid stained wood legs, parcel also comes fully assembled. set includes: one - parcel dining side chair