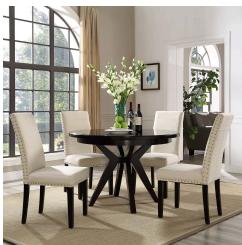

## parcel dining fabric side chair

\$161.00

## Description

wrap up moments of quality seating with the parcel dining chair. finely upholstered in polyester with a nail-head trim, parcel delivers a concise offering that enhances the dining experience in a subtle and unassuming way. padded with dense foam and solid stained wood legs, parcel also comes fully assembled. set includes: one - parcel dining side chair