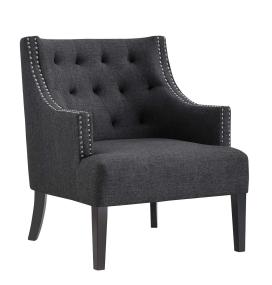

## regard wood armchair

\$497.00

## Description

transform your decor with the regard leisure armchair. decoratively fashioned with polished nailhead trim and fine tufting, regard comes generously padded with richly textured polyester upholstery and spacious seat design. supported by tapered black wood legs with flared back legs and non-marking foot caps, enjoy reading with a cup of tea or coffee while gracefully complementing your living or lounge room decor. set includes: one - regard armchair