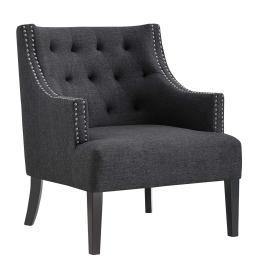

## regard wood armchair

\$497.00

## Description

transform your decor with the regard leisure armchair. decoratively fashioned with polished nailhead trim and fine tufting, regard comes generously padded with richly textured polyester upholstery and spacious seat design. supported by tapered black wood legs with flared back legs and non-marking foot caps, enjoy reading with a cup of tea or coffee while gracefully complementing your living or lounge room decor. set includes: one - regard armchair