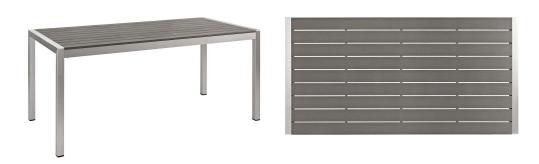

## Description

enjoy your patio or backyard leisure time with the strong and durable shore outdoor patio dining furniture set. made with an anodized brushed aluminum frame and non-marking black plastic foot caps, shore outdoor dining set features tone-on-tone grays with wood accents on the paneling for a chic and minimalist look. the shore patio dining collection complements your casual gatherings with a look and functionality that you can rely on. set includes: eight - shore dining side chair one - shore dining table

## **Additional Information**

| SKU        | SMODC13845                                                                                                                                                                                                                                                                                                                                                                                    |
|------------|-----------------------------------------------------------------------------------------------------------------------------------------------------------------------------------------------------------------------------------------------------------------------------------------------------------------------------------------------------------------------------------------------|
| Dimensions | Overall Dining Table Dimensions: 71"L x 35.5"W x 30"H Underside of the Table: 28"H Thickness of Table Top: 1/2 - 2.5"H Base Dimensions: 71"L x 35.5"W Legs Width: 35.5"W Overall Dining Side Chair Dimensions: 18"L x 15.5"W x 35"H Seat Dimensions: 15.5"L x 15.5"W x 20"H Backrest Dimensions: 18"W x 14.5"H Base Dimensions: 20"L x 15"W Overall Product Dimensions: 107"L x 71.5"W x 35"H |