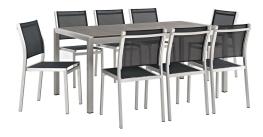

## Description

enjoy your patio or backyard leisure time with the strong and durable shore outdoor patio dining furniture set. made with an anodized brushed aluminum frame and non-marking black plastic foot caps, shore outdoor dining set features tone-on-tone grays with wood accents on the paneling for a chic and minimalist look. the shore patio dining collection complements your casual gatherings with a look and functionality that you can rely on. set includes: eight - shore dining side chair one - shore dining table

## **Additional Information**

| SKU        | SMODC13845                                                                                                                                                                                                                                                                                                                                                                                    |
|------------|-----------------------------------------------------------------------------------------------------------------------------------------------------------------------------------------------------------------------------------------------------------------------------------------------------------------------------------------------------------------------------------------------|
| Dimensions | Overall Dining Table Dimensions: 71"L x 35.5"W x 30"H Underside of the Table: 28"H Thickness of Table Top: 1/2 - 2.5"H Base Dimensions: 71"L x 35.5"W Legs Width: 35.5"W Overall Dining Side Chair Dimensions: 18"L x 15.5"W x 35"H Seat Dimensions: 15.5"L x 15.5"W x 20"H Backrest Dimensions: 18"W x 14.5"H Base Dimensions: 20"L x 15"W Overall Product Dimensions: 107"L x 71.5"W x 35"H |