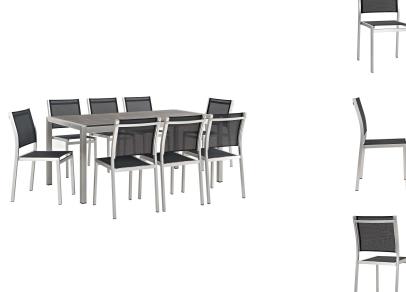

## Description

enjoy your patio or backyard leisure time with the strong and durable shore outdoor patio dining furniture set. made with an anodized brushed aluminum frame and non-marking black plastic foot caps, shore outdoor dining set features tone-on-tone grays with wood accents on the paneling for a chic and minimalist look. the shore patio dining collection complements your casual gatherings with a look and functionality that you can rely on. set includes: eight - shore dining side chair one - shore dining table

## **Additional Information**

| SKU        | SMODC13845                                                                                                                                                                                                                                                                                                                                                                                    |
|------------|-----------------------------------------------------------------------------------------------------------------------------------------------------------------------------------------------------------------------------------------------------------------------------------------------------------------------------------------------------------------------------------------------|
| Dimensions | Overall Dining Table Dimensions: 71"L x 35.5"W x 30"H Underside of the Table: 28"H Thickness of Table Top: 1/2 - 2.5"H Base Dimensions: 71"L x 35.5"W Legs Width: 35.5"W Overall Dining Side Chair Dimensions: 18"L x 15.5"W x 35"H Seat Dimensions: 15.5"L x 15.5"W x 20"H Backrest Dimensions: 18"W x 14.5"H Base Dimensions: 20"L x 15"W Overall Product Dimensions: 107"L x 71.5"W x 35"H |