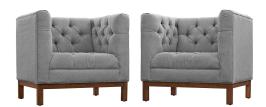

## Description

add vivacity to your decor with the panache collection. designed to express elegance and comfort, panache comes outfitted with deeply tufted buttons and plush cushions for a timeless charm. constructed with solid wood legs, fine fabric upholstering, and a reinvented mid-century style design with a dash of vintage charm, enhance your living room, lounge or meeting area with the panache collection. set includes: two - panache fabric armchair