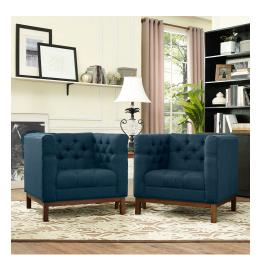

## Description

add vivacity to your decor with the panache collection. designed to express elegance and comfort, panache comes outfitted with deeply tufted buttons and plush cushions for a timeless charm. constructed with solid wood legs, fine fabric upholstering, and a reinvented mid-century style design with a dash of vintage charm, enhance your living room, lounge or meeting area with the panache collection. set includes: two - panache fabric armchair