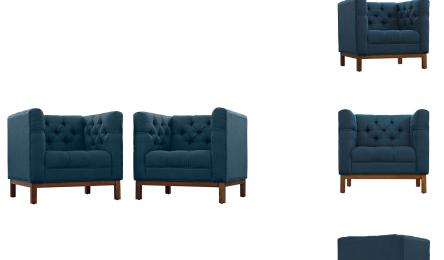

## Description

add vivacity to your decor with the panache collection. designed to express elegance and comfort, panache comes outfitted with deeply tufted buttons and plush cushions for a timeless charm. constructed with solid wood legs, fine fabric upholstering, and a reinvented mid-century style design with a dash of vintage charm, enhance your living room, lounge or meeting area with the panache collection. set includes: two - panache fabric armchair