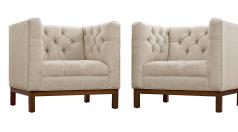

## Description

add vivacity to your decor with the panache collection. designed to express elegance and comfort, panache comes outfitted with deeply tufted buttons and plush cushions for a timeless charm. constructed with solid wood legs, fine fabric upholstering, and a reinvented mid-century style design with a dash of vintage charm, enhance your living room, lounge or meeting area with the panache collection. set includes: two - panache fabric armchair