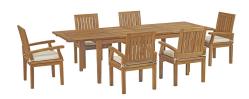

## marina 7 piece outdoor patio teak outdoor dining set

\$4,560.00

## **Description**

harbor your greatest expectations with this luxurious solid teak wood outdoor set. marina has a seating arrangement perfect for every member of your crew as you breathe the fresh, crisp air of a day spent with friends and family. known for its natural ability to withstand extreme weather conditions, teak is the wood selection of choice for long-lasting outdoor furnishings. now you can enjoy marinas durable construction and all-weather cushions, alongside a modern design that persistently looks new and welcoming. assembly required. set includes: one - marina table six - marina armchair