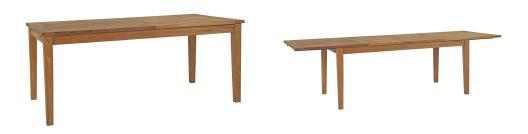

## **Additional Information**

| SKU        | SMODC15209                                                                                                                                                                                                                                                                                                                                                                 |
|------------|----------------------------------------------------------------------------------------------------------------------------------------------------------------------------------------------------------------------------------------------------------------------------------------------------------------------------------------------------------------------------|
| Dimensions | Overall Table Dimensions: 39.5"L x 108.5"W x 30.5"H Middle Leaf Dimensions: 39.5"L x 18.5"W Product Dimensions - Not Extended: 39.5"L x 70.5"W x 30.5"H Overall Armchair Dimensions: 24.5"L x 24.5"W x 37.5"H Armchair Dimensions: 19"L x 19"W x 37.5"H Armrest Height: 25.5"H Cushion Dimensions: 19"L x 19"W x 2"H Overall Product Dimensions: 88.5"L x 157.5"W x 37.5"H |