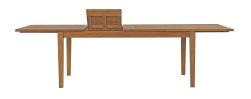

## **Additional Information**

| SKU        | SMODC15209                                                                                                                                                                                                                                                                                                                                                                 |
|------------|----------------------------------------------------------------------------------------------------------------------------------------------------------------------------------------------------------------------------------------------------------------------------------------------------------------------------------------------------------------------------|
| Dimensions | Overall Table Dimensions: 39.5"L x 108.5"W x 30.5"H Middle Leaf Dimensions: 39.5"L x 18.5"W Product Dimensions - Not Extended: 39.5"L x 70.5"W x 30.5"H Overall Armchair Dimensions: 24.5"L x 24.5"W x 37.5"H Armchair Dimensions: 19"L x 19"W x 37.5"H Armrest Height: 25.5"H Cushion Dimensions: 19"L x 19"W x 2"H Overall Product Dimensions: 88.5"L x 157.5"W x 37.5"H |