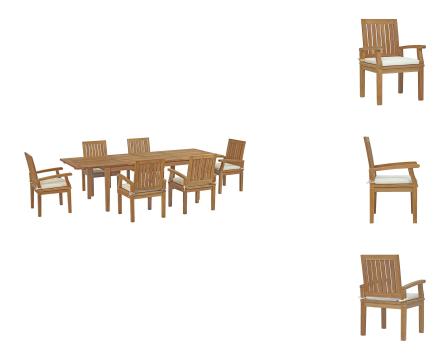

## marina 7 piece outdoor patio teak outdoor dining set

\$4,560.00

## **Description**

harbor your greatest expectations with this luxurious solid teak wood outdoor set. marina has a seating arrangement perfect for every member of your crew as you breathe the fresh, crisp air of a day spent with friends and family. known for its natural ability to withstand extreme weather conditions, teak is the wood selection of choice for long-lasting outdoor furnishings. now you can enjoy marinas durable construction and all-weather cushions, alongside a modern design that persistently looks new and welcoming. assembly required. set includes: one - marina table six - marina armchair

## **Additional Information**

| SKU        | SMODC15209                                                                                                                                                                                                                                                                                                                                                                 |
|------------|----------------------------------------------------------------------------------------------------------------------------------------------------------------------------------------------------------------------------------------------------------------------------------------------------------------------------------------------------------------------------|
| Dimensions | Overall Table Dimensions: 39.5"L x 108.5"W x 30.5"H Middle Leaf Dimensions: 39.5"L x 18.5"W Product Dimensions - Not Extended: 39.5"L x 70.5"W x 30.5"H Overall Armchair Dimensions: 24.5"L x 24.5"W x 37.5"H Armchair Dimensions: 19"L x 19"W x 37.5"H Armrest Height: 25.5"H Cushion Dimensions: 19"L x 19"W x 2"H Overall Product Dimensions: 88.5"L x 157.5"W x 37.5"H |