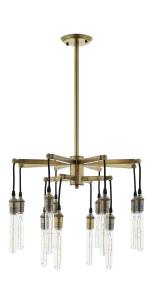

## Description

illuminate your home with the golden glow of the resolve pendant chandelier. a chic luxe ceiling fixture with industrial accents, resolve is crafted with a tiered antique brass metal fan frame, flush wall mount, and twelve sockets suspended from woven black rope cords. a stylish addition to the contemporary modern dining room, bedroom, or living room, resolve requires twelve e26 25-watt bulbs (not included). set includes: one - resolve antique brass ceiling light pendant chandelier

## **Additional Information**

| SKU        | SMODC15205                                         |
|------------|----------------------------------------------------|
| Dimensions | Overall Product Dimensions: 22.5"L x 22.5"W x 32"H |