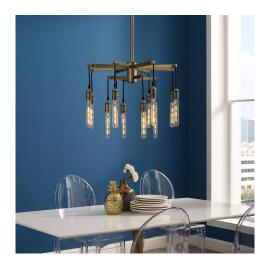

## Description

illuminate your home with the golden glow of the resolve pendant chandelier. a chic luxe ceiling fixture with industrial accents, resolve is crafted with a tiered antique brass metal fan frame, flush wall mount, and twelve sockets suspended from woven black rope cords. a stylish addition to the contemporary modern dining room, bedroom, or living room, resolve requires twelve e26 25-watt bulbs (not included). set includes: one - resolve antique brass ceiling light pendant chandelier

## **Additional Information**

| SKU        | SMODC15205                                         |
|------------|----------------------------------------------------|
| Dimensions | Overall Product Dimensions: 22.5"L x 22.5"W x 32"H |