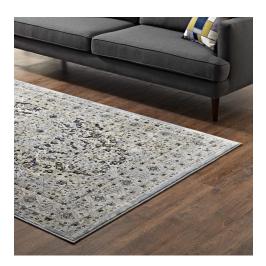

## elqenna ornate vintage floral turkish 5x8 area rug

\$249.00

## Description

make a sophisticated statement with the elgenna distressed vintage floral turkish area rug. patterned with an ornate update of a classic design, elgenna is a durable machine-woven polypropylene and soft velvety chenille yarn blend rug that offers wide-ranging support. complete with a gripping rubber bottom, elgenna enhances traditional and contemporary modern decors while outlasting everyday use. featuring a vintage floral lattice design with a textured low pile weave, this ornate border area rug is a perfect addition to the living room, bedroom, entryway, kitchen, dining room or family room. elqenna is a family-friendly stain resistant rug with easy maintenance. vacuum regularly and spot clean with diluted soap or detergent as needed. create a comfortable play area for kids and pets while protecting your floor from spills and heavy furniture with this carefree decor update for high traffic areas of your home. set includes: one - elqenna ornate vintage floral turkish 5x8 area rug