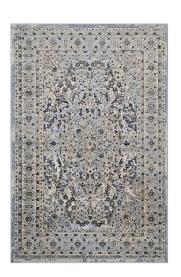

## elqenna ornate vintage floral turkish 5x8 area rug

\$249.00

## Description

make a sophisticated statement with the elgenna distressed vintage floral turkish area rug. patterned with an ornate update of a classic design, elgenna is a durable machine-woven polypropylene and soft velvety chenille yarn blend rug that offers wide-ranging support. complete with a gripping rubber bottom, elgenna enhances traditional and contemporary modern decors while outlasting everyday use. featuring a vintage floral lattice design with a textured low pile weave, this ornate border area rug is a perfect addition to the living room, bedroom, entryway, kitchen, dining room or family room. elqenna is a family-friendly stain resistant rug with easy maintenance. vacuum regularly and spot clean with diluted soap or detergent as needed. create a comfortable play area for kids and pets while protecting your floor from spills and heavy furniture with this carefree decor update for high traffic areas of your home. set includes: one - elqenna ornate vintage floral turkish 5x8 area rug