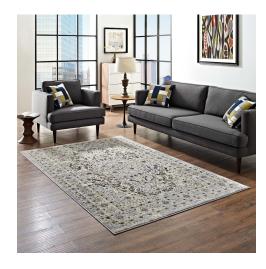

## elqenna ornate vintage floral turkish 5x8 area rug

\$249.00

## Description

make a sophisticated statement with the elgenna distressed vintage floral turkish area rug. patterned with an ornate update of a classic design, elgenna is a durable machine-woven polypropylene and soft velvety chenille yarn blend rug that offers wide-ranging support. complete with a gripping rubber bottom, elgenna enhances traditional and contemporary modern decors while outlasting everyday use. featuring a vintage floral lattice design with a textured low pile weave, this ornate border area rug is a perfect addition to the living room, bedroom, entryway, kitchen, dining room or family room. elqenna is a family-friendly stain resistant rug with easy maintenance. vacuum regularly and spot clean with diluted soap or detergent as needed. create a comfortable play area for kids and pets while protecting your floor from spills and heavy furniture with this carefree decor update for high traffic areas of your home. set includes: one - elqenna ornate vintage floral turkish 5x8 area rug