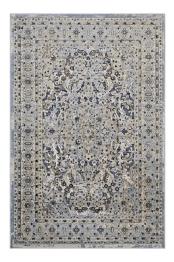

## elqenna ornate vintage floral turkish 5x8 area rug

\$249.00

## Description

make a sophisticated statement with the elgenna distressed vintage floral turkish area rug. patterned with an ornate update of a classic design, elgenna is a durable machine-woven polypropylene and soft velvety chenille yarn blend rug that offers wide-ranging support. complete with a gripping rubber bottom, elgenna enhances traditional and contemporary modern decors while outlasting everyday use. featuring a vintage floral lattice design with a textured low pile weave, this ornate border area rug is a perfect addition to the living room, bedroom, entryway, kitchen, dining room or family room. elqenna is a family-friendly stain resistant rug with easy maintenance. vacuum regularly and spot clean with diluted soap or detergent as needed. create a comfortable play area for kids and pets while protecting your floor from spills and heavy furniture with this carefree decor update for high traffic areas of your home. set includes: one - elqenna ornate vintage floral turkish 5x8 area rug