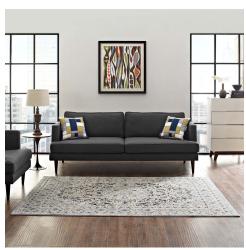

## elqenna ornate vintage floral turkish 5x8 area rug

\$249.00

## Description

make a sophisticated statement with the elgenna distressed vintage floral turkish area rug. patterned with an ornate update of a classic design, elgenna is a durable machine-woven polypropylene and soft velvety chenille yarn blend rug that offers wide-ranging support. complete with a gripping rubber bottom, elgenna enhances traditional and contemporary modern decors while outlasting everyday use. featuring a vintage floral lattice design with a textured low pile weave, this ornate border area rug is a perfect addition to the living room, bedroom, entryway, kitchen, dining room or family room. elqenna is a family-friendly stain resistant rug with easy maintenance. vacuum regularly and spot clean with diluted soap or detergent as needed. create a comfortable play area for kids and pets while protecting your floor from spills and heavy furniture with this carefree decor update for high traffic areas of your home. set includes: one - elqenna ornate vintage floral turkish 5x8 area rug