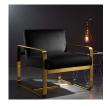

## astute performance velvet armchair \$895.00

## Description

embrace contemporary inspiration with astute performance velvet armchair. a modern update to your living room, bedroom, or office, astute innovates with its artful frame and open design. featuring a streamlined profile with sleek rounded corners, astute comes with stainresistant performance velvet upholstery and a gold stainless steel frame. invite guests to a unique seating experience with this comfortable, chic lounge chair. chair weight capacity 330 lbs. set includes: one – astute armchair