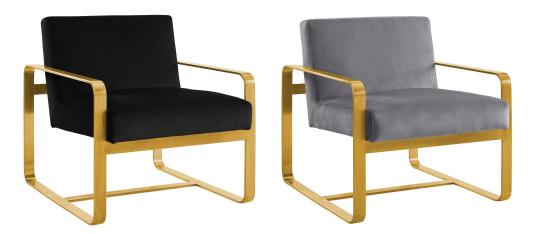

## Description

embrace contemporary inspiration with astute performance velvet armchair. a modern update to your living room, bedroom, or office, astute innovates with its artful frame and open design. featuring a streamlined profile with sleek rounded corners, astute comes with stainresistant performance velvet upholstery and a gold stainless steel frame. invite guests to a unique seating experience with this comfortable, chic lounge chair. chair weight capacity 330 lbs. set includes: one – astute armchair