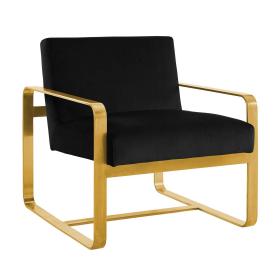

## astute performance velvet armchair \$895.00

## Description

embrace contemporary inspiration with astute performance velvet armchair. a modern update to your living room, bedroom, or office, astute innovates with its artful frame and open design. featuring a streamlined profile with sleek rounded corners, astute comes with stainresistant performance velvet upholstery and a gold stainless steel frame. invite guests to a unique seating experience with this comfortable, chic lounge chair. chair weight capacity 330 lbs. set includes: one – astute armchair