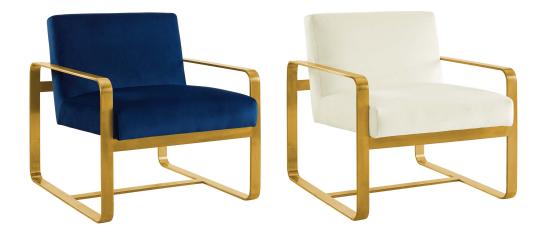

## Description

embrace contemporary inspiration with astute performance velvet armchair. a modern update to your living room, bedroom, or office, astute innovates with its artful frame and open design. featuring a streamlined profile with sleek rounded corners, astute comes with stainresistant performance velvet upholstery and a gold stainless steel frame. invite guests to a unique seating experience with this comfortable, chic lounge chair. chair weight capacity 330 lbs. set includes: one – astute armchair