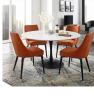

## lippa 54" round wood dining table \$1,234.00

## Description

achieve the perfect completion of time and grace with the classic lippa table. reflect seamlessly as organic shapes and a slender stem-like pedestal glide you to the perfect vantage point. elevate your surroundings beyond the sharp four-cornered traditional table as you blend divergent perspectives into one centrifugal force par excellence. set includes: one - lippa 54" round dining table