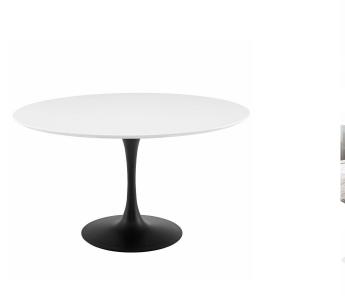

## lippa 54" round wood dining table \$1,234.00

## Description

achieve the perfect completion of time and grace with the classic lippa table. reflect seamlessly as organic shapes and a slender stem-like pedestal glide you to the perfect vantage point. elevate your surroundings beyond the sharp four-cornered traditional table as you blend divergent perspectives into one centrifugal force par excellence. set includes: one - lippa 54" round dining table

## **Additional Information**

| SKU        | SMODC15795                                                                                                                                  |
|------------|---------------------------------------------------------------------------------------------------------------------------------------------|
| Dimensions | Overall Product Dimensions: 54"L x 54"W x<br>29.5"H Floor to Underside of Table: 27.5"H Table<br>Top Thickness: 1.5"W Width of Base: 23.5"W |