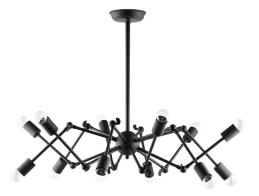

## tagmata ceiling fixture

\$587.00

## Description

group multiple appendages into one morphological unit with the tagmata ceiling pendant. independently functional, each of tagmatas twelve bulb-topped legs come adjustable at the middle joint for personalized diffusion. scatter illumination with this piece that crawls hurriedly between an industrial powder-coated black steel exoskeleton and flourishing organic design. tagmata is perfect for contemporary, industrial modern, and other transitional spaces. set includes: one – tagmata ceiling fixture