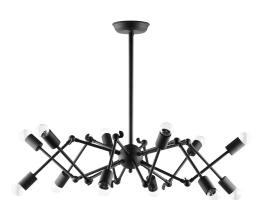

## tagmata ceiling fixture

\$587.00

## Description

group multiple appendages into one morphological unit with the tagmata ceiling pendant. independently functional, each of tagmatas twelve bulb-topped legs come adjustable at the middle joint for personalized diffusion. scatter illumination with this piece that crawls hurriedly between an industrial powder-coated black steel exoskeleton and flourishing organic design. tagmata is perfect for contemporary, industrial modern, and other transitional spaces. set includes: one – tagmata ceiling fixture