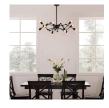

## tagmata ceiling fixture

\$587.00

## Description

group multiple appendages into one morphological unit with the tagmata ceiling pendant. independently functional, each of tagmatas twelve bulb-topped legs come adjustable at the middle joint for personalized diffusion. scatter illumination with this piece that crawls hurriedly between an industrial powder-coated black steel exoskeleton and flourishing organic design. tagmata is perfect for contemporary, industrial modern, and other transitional spaces. set includes: one – tagmata ceiling fixture