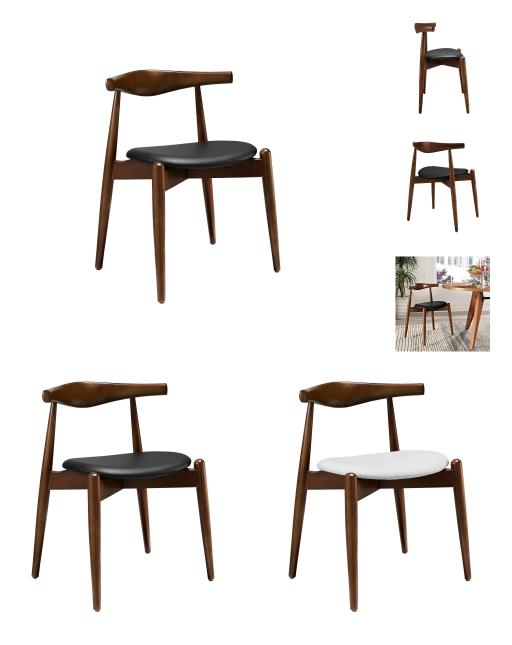

## stalwart dining side chair

\$295.00

## Description

trusted and dependable, the stalwart solid beech wood dining chair is a model for a design made right. from the elongated backrest to the petite but discriminate tapered legs, stalwart combines diverse woodworking elements for a singular style that pleases the finest sensibilities. complete with a comfortable foam cushion upholstered in vinyl, stalwart is a side dining chair that looks simple but carries a deep richness that is best appreciated over time. set includes: one – stalwart dining chair