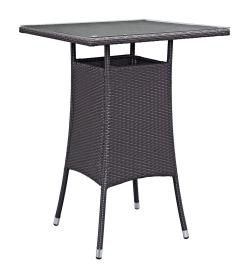

## convene small outdoor patio bar table

\$458.00

## Description

gather stages of sensitivity with the convene outdoor sectional series. made with a synthetic rattan weave and a powder-coated aluminum frame, leave a positive impression on friends and family while enhancing your patio, backyard, or poolside repast in this series of palpable distinction. convene is a versatile outdoor collection that shifts and combines according to the spontaneous needs of the moment. this installment of the series is an outdoor patio bar table. set includes: one – convene small bar table

## **Additional Information**

| SKU        | SMODC12423                                                                                                          |
|------------|---------------------------------------------------------------------------------------------------------------------|
| Dimensions | Overall Product Dimensions: 31.5"L x 31.5"W x 42.5"H Floor to Underside of Table: 41"H Base Dimensions: 22"L x 22"W |