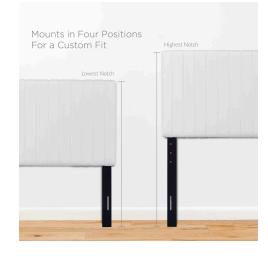

## **Additional Information**

SKU

SMODC17778

Dimensions

Overall Product Dimensions: 39.5"L x 3.5"W x 43.5 - 55.5"H