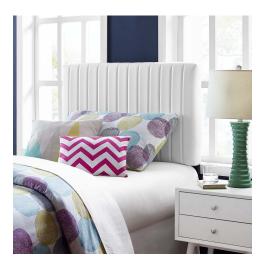

## Description

refresh a kid's bedroom or college dorm with the keira twin headboard. this elegant twin headboard makes a luxe statement with its channel tufting, smooth texture, and chic squared profile. boasting a modern design with timeless appeal, this upholstered headboard is covered in luxurious faux leather and features a solid wood and particleboard construction thats durable and long-lasting. lean back and relax while reading or watching tv in bed with the dense foam padding on this upholstered twin headboard. fits twin size beds. set includes: one - keira twin headboard