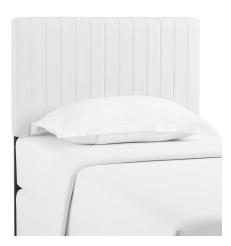

## Description

refresh a kid's bedroom or college dorm with the keira twin headboard. this elegant twin headboard makes a luxe statement with its channel tufting, smooth texture, and chic squared profile. boasting a modern design with timeless appeal, this upholstered headboard is covered in luxurious faux leather and features a solid wood and particleboard construction thats durable and long-lasting. lean back and relax while reading or watching tv in bed with the dense foam padding on this upholstered twin headboard. fits twin size beds. set includes: one - keira twin headboard