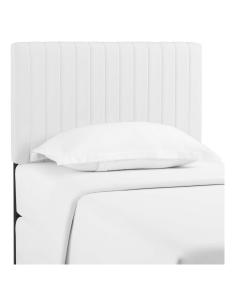

## keira twin faux leather headboard \$157.00

## Description

refresh a kid's bedroom or college dorm with the keira twin headboard. this elegant twin headboard makes a luxe statement with its channel tufting, smooth texture, and chic squared profile. boasting a modern design with timeless appeal, this upholstered headboard is covered in luxurious faux leather and features a solid wood and particleboard construction thats durable and long-lasting. lean back and relax while reading or watching tv in bed with the dense foam padding on this upholstered twin headboard. fits twin size beds. set includes: one - keira twin headboard