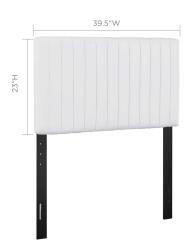

## **Additional Information**

SKU

SMODC17778

Dimensions

Overall Product Dimensions: 39.5"L x 3.5"W x 43.5 - 55.5"H