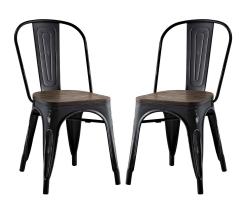

## promenade dining side chair set of 2

\$335.00

## Description

usher in eclectic decor with the promenade chair. complete with a vintage distressed finish and bamboo seat, promenade exhibits the charm of the classic bistro while upgrading your breakfast nook or dining room with a modern piece that breathes exceptionalism to your room. mix-and-match with a chair that transforms eating spaces and enlivens coffee time. set includes: two - promenade bamboo side chair

## **Additional Information**

| SKU        | SMODC14264                                                                                                                                                           |
|------------|----------------------------------------------------------------------------------------------------------------------------------------------------------------------|
| Dimensions | Overall Side Chair Dimensions: 20"L x 17.5"W x 34"H Seat Dimensions: 14.5"L x 18"H Backrest Dimensions: 17.5"W x 16"H Overall Product Dimensions: 20"L x 35"W x 34"H |