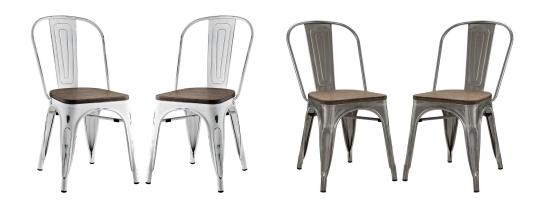

## promenade dining side chair set of 2

\$335.00

## Description

usher in eclectic decor with the promenade chair. complete with a vintage distressed finish and bamboo seat, promenade exhibits the charm of the classic bistro while upgrading your breakfast nook or dining room with a modern piece that breathes exceptionalism to your room. mix-and-match with a chair that transforms eating spaces and enlivens coffee time. set includes: two - promenade bamboo side chair