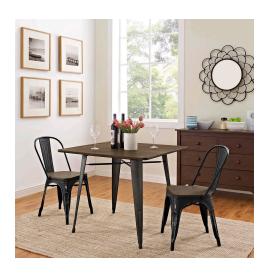

## promenade dining side chair set of 2

\$335.00

## Description

usher in eclectic decor with the promenade chair. complete with a vintage distressed finish and bamboo seat, promenade exhibits the charm of the classic bistro while upgrading your breakfast nook or dining room with a modern piece that breathes exceptionalism to your room. mix-and-match with a chair that transforms eating spaces and enlivens coffee time. set includes: two - promenade bamboo side chair