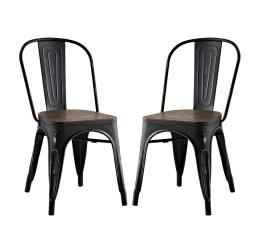

## promenade dining side chair set of 2

\$335.00

## Description

usher in eclectic decor with the promenade chair. complete with a vintage distressed finish and bamboo seat, promenade exhibits the charm of the classic bistro while upgrading your breakfast nook or dining room with a modern piece that breathes exceptionalism to your room. mix-and-match with a chair that transforms eating spaces and enlivens coffee time. set includes: two - promenade bamboo side chair

## **Additional Information**

| SKU        | SMODC14264                                                                                                                                                           |
|------------|----------------------------------------------------------------------------------------------------------------------------------------------------------------------|
| Dimensions | Overall Side Chair Dimensions: 20"L x 17.5"W x 34"H Seat Dimensions: 14.5"L x 18"H Backrest Dimensions: 17.5"W x 16"H Overall Product Dimensions: 20"L x 35"W x 34"H |