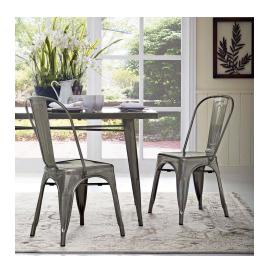

## Description

usher in eclectic decor with the promenade chair. complete with a vintage distressed finish, promenade exhibits the charm of the classic bistro while upgrading your breakfast nook or dining room with a modern piece that breathes exceptionalism to your room. mix-and-match with a chair that transforms eating spaces and enlivens coffee time. set includes: two - promenade side chair