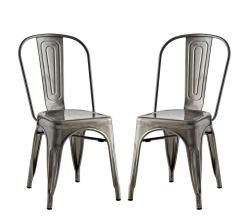

## promenade dining side chair set of 2

\$251.00

## Description

usher in eclectic decor with the promenade chair. complete with a vintage distressed finish, promenade exhibits the charm of the classic bistro while upgrading your breakfast nook or dining room with a modern piece that breathes exceptionalism to your room. mix-and-match with a chair that transforms eating spaces and enlivens coffee time. set includes: two - promenade side chair