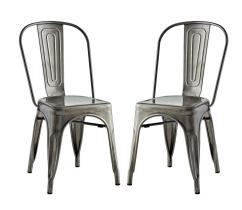

## promenade dining side chair set of 2

\$251.00

## Description

usher in eclectic decor with the promenade chair. complete with a vintage distressed finish, promenade exhibits the charm of the classic bistro while upgrading your breakfast nook or dining room with a modern piece that breathes exceptionalism to your room. mix-and-match with a chair that transforms eating spaces and enlivens coffee time. set includes: two - promenade side chair