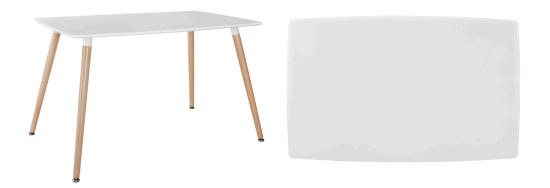

## Description

acquaint yourself with an intelligent piece concealed behind sheer simplicity. stack exhibits fluid lines and an organic form in a seamless transition from the abstract to the definite. made from a painted durable steel top and solid beech wood legs, stack coalesces both form and purpose in a harmoniously designed piece that matches well in any uncomplicated decor. set includes: four - stack wood dining chairs one - stack wood dining table

## **Additional Information**

| SKU        | SMODC11501                                                                                                                                                                                                              |
|------------|-------------------------------------------------------------------------------------------------------------------------------------------------------------------------------------------------------------------------|
| Dimensions | Overall Product Dimensions: 65"L x 34.5"W x<br>34"H Dining Chairs Dimensions: 18"L x 16.5"W x<br>34"H Dining Table Dimensions: 47"L x 29.5"W x<br>29"H Seat Height: 17.5"L x 15.5"W x 17.5"H<br>Backrest Height: 16.5"H |