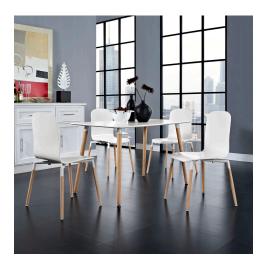

## stack dining chairs and table wood set of 5 \$907.00

https://njmodern.com/stack-dining-chairs-and-table-wood-set-of-5.html

## Description

acquaint yourself with an intelligent piece concealed behind sheer simplicity. stack exhibits fluid lines and an organic form in a seamless transition from the abstract to the definite. made from a painted durable steel top and solid beech wood legs, stack coalesces both form and purpose in a harmoniously designed piece that matches well in any uncomplicated decor. set includes: four - stack wood dining chairs one - stack wood dining table