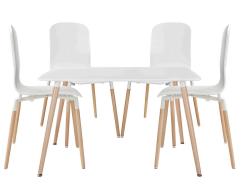

## stack dining chairs and table wood set of 5 \$907.00

https://njmodern.com/stack-dining-chairs-and-table-wood-set-of-5.html

## Description

acquaint yourself with an intelligent piece concealed behind sheer simplicity. stack exhibits fluid lines and an organic form in a seamless transition from the abstract to the definite. made from a painted durable steel top and solid beech wood legs, stack coalesces both form and purpose in a harmoniously designed piece that matches well in any uncomplicated decor. set includes: four - stack wood dining chairs one - stack wood dining table