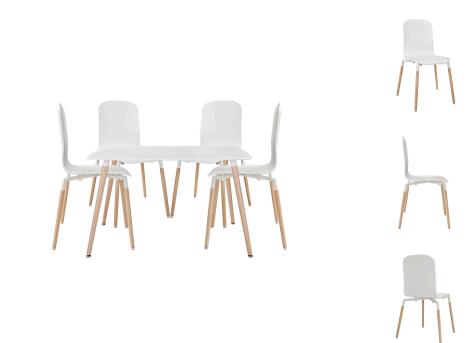

## stack dining chairs and table wood set of 5 \$907.00

https://njmodern.com/stack-dining-chairs-and-table-wood-set-of-5.html

## Description

acquaint yourself with an intelligent piece concealed behind sheer simplicity. stack exhibits fluid lines and an organic form in a seamless transition from the abstract to the definite. made from a painted durable steel top and solid beech wood legs, stack coalesces both form and purpose in a harmoniously designed piece that matches well in any uncomplicated decor. set includes: four - stack wood dining chairs one - stack wood dining table