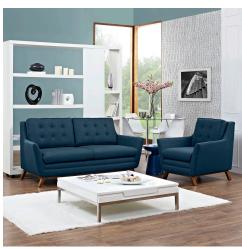

## Description

dominate your decor with the expertly designed beguile collection. exquisitely crafted with gently sloping arms, comfortable plush seat cushions, and adeptly tufted back cushion buttons, beguile is a delightful collection that reinvents mid-century style. outfitted with a solid wood walnut-stained base and fine fabric, beguile comes perfect for living room, lounge and meeting areas. set includes: one - beguile fabric armchair one - beguile fabric loveseat