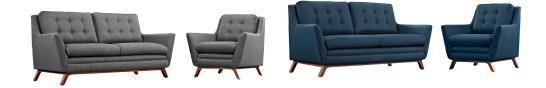

## beguile living room set upholstered fabric set of 2

\$2,428.00

## Description

dominate your decor with the expertly designed beguile collection. exquisitely crafted with gently sloping arms, comfortable plush seat cushions, and adeptly tufted back cushion buttons, beguile is a delightful collection that reinvents mid-century style. outfitted with a solid wood walnut-stained base and fine fabric, beguile comes perfect for living room, lounge and meeting areas. set includes: one - beguile fabric armchair one - beguile fabric loveseat