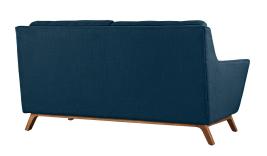

## Description

dominate your decor with the expertly designed beguile collection. exquisitely crafted with gently sloping arms, comfortable plush seat cushions, and adeptly tufted back cushion buttons, beguile is a delightful collection that reinvents mid-century style. outfitted with a solid wood walnut-stained base and fine fabric, beguile comes perfect for living room, lounge and meeting areas. set includes: one - beguile fabric armchair one - beguile fabric loveseat