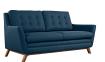

## Description

dominate your decor with the expertly designed beguile collection. exquisitely crafted with gently sloping arms, comfortable plush seat cushions, and adeptly tufted back cushion buttons, beguile is a delightful collection that reinvents mid-century style. outfitted with a solid wood walnut-stained base and fine fabric, beguile comes perfect for living room, lounge and meeting areas. set includes: one - beguile fabric armchair one - beguile fabric loveseat

## **Additional Information**

| SKU        | SMODC13586                                                                                                                                                                                                                                                                                                                                                                                                                            |
|------------|---------------------------------------------------------------------------------------------------------------------------------------------------------------------------------------------------------------------------------------------------------------------------------------------------------------------------------------------------------------------------------------------------------------------------------------|
| Dimensions | Overall Armchair Dimensions: 36"L x 36"W x 34.5"H Seat Dimensions: 23"L x 19"H Armrest Height: 4.5"H Backrest Height: 15.5"H Cushion Thichkness: 6"H Overall Loveseat Dimensions: 36"L x 71.5"W x 34.5"H Seat Dimension: 23"L x 61.5"W x 19"H Armrest Dimensions: 24"H Backrest Dimensions: 15.5"H Armrest Height from Seat: 4.5"H Cushion Thickness: 6"H Base Dimensions: 71.5"W Overall Product Dimensions: 36"L x 107.5"W x 34.5"H |