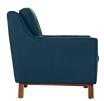

## Description

dominate your decor with the expertly designed beguile collection. exquisitely crafted with gently sloping arms, comfortable plush seat cushions, and adeptly tufted back cushion buttons, beguile is a delightful collection that reinvents mid-century style. outfitted with a solid wood walnut-stained base and fine fabric, beguile comes perfect for living room, lounge and meeting areas. set includes: one - beguile fabric armchair one - beguile fabric loveseat

## **Additional Information**

| SKU        | SMODC13586                                                                                                                                                                                                                                                                                                                                                                                                                            |
|------------|---------------------------------------------------------------------------------------------------------------------------------------------------------------------------------------------------------------------------------------------------------------------------------------------------------------------------------------------------------------------------------------------------------------------------------------|
| Dimensions | Overall Armchair Dimensions: 36"L x 36"W x 34.5"H Seat Dimensions: 23"L x 19"H Armrest Height: 4.5"H Backrest Height: 15.5"H Cushion Thichkness: 6"H Overall Loveseat Dimensions: 36"L x 71.5"W x 34.5"H Seat Dimension: 23"L x 61.5"W x 19"H Armrest Dimensions: 24"H Backrest Dimensions: 15.5"H Armrest Height from Seat: 4.5"H Cushion Thickness: 6"H Base Dimensions: 71.5"W Overall Product Dimensions: 36"L x 107.5"W x 34.5"H |