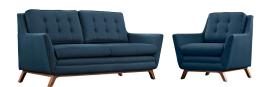

## beguile living room set upholstered fabric set of 2

\$2,428.00

## Description

dominate your decor with the expertly designed beguile collection. exquisitely crafted with gently sloping arms, comfortable plush seat cushions, and adeptly tufted back cushion buttons, beguile is a delightful collection that reinvents mid-century style. outfitted with a solid wood walnut-stained base and fine fabric, beguile comes perfect for living room, lounge and meeting areas. set includes: one - beguile fabric armchair one - beguile fabric loveseat