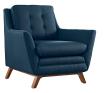

## beguile living room set upholstered fabric set of 2

\$2,428.00

## Description

dominate your decor with the expertly designed beguile collection. exquisitely crafted with gently sloping arms, comfortable plush seat cushions, and adeptly tufted back cushion buttons, beguile is a delightful collection that reinvents mid-century style. outfitted with a solid wood walnut-stained base and fine fabric, beguile comes perfect for living room, lounge and meeting areas. set includes: one - beguile fabric armchair one - beguile fabric loveseat