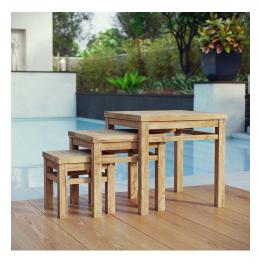

## marina outdoor patio teak nesting table

\$741.00

## Description

harbor your greatest expectations with the luxurious marina teak wood outdoor patio nesting table 3 piece set. marina patio nesting table set has a seating arrangement perfect for every member of your crew as you breathe the fresh, crisp air of a day spent with friends and family. known for its natural ability to withstand extreme weather conditions, teak is the wood selection of choice for long-lasting outdoor patio furniture. now you can enjoy marina teak wood outdoor nesting table set with its durable construction, alongside a modern design that persistently looks new and welcoming in your patio dining environs. assembly required. set