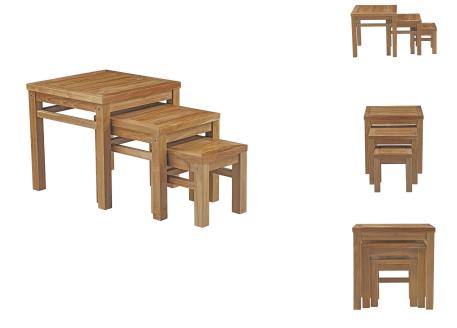

## marina outdoor patio teak nesting table

\$741.00

## Description

harbor your greatest expectations with the luxurious marina teak wood outdoor patio nesting table 3 piece set. marina patio nesting table set has a seating arrangement perfect for every member of your crew as you breathe the fresh, crisp air of a day spent with friends and family. known for its natural ability to withstand extreme weather conditions, teak is the wood selection of choice for long-lasting outdoor patio furniture. now you can enjoy marina teak wood outdoor nesting table set with its durable construction, alongside a modern design that persistently looks new and welcoming in your patio dining environs. assembly required. set

## **Additional Information**

| SKU        | SMODC14100                                                                                                                                                           |
|------------|----------------------------------------------------------------------------------------------------------------------------------------------------------------------|
| Dimensions | 3rd table Dims: 11.5"L x 11.5"W x 11.5"H 2nd table Dims: 15.5"L x 15.5"W x 15.5"H 1st table Dims: 19.5"L x 19.5"W x 19.5"H Overall Product Dimensions: 11.5 - 19.5"H |