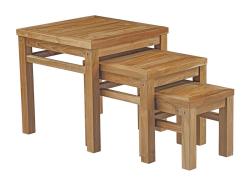

## marina outdoor patio teak nesting table

\$741.00

## Description

harbor your greatest expectations with the luxurious marina teak wood outdoor patio nesting table 3 piece set. marina patio nesting table set has a seating arrangement perfect for every member of your crew as you breathe the fresh, crisp air of a day spent with friends and family. known for its natural ability to withstand extreme weather conditions, teak is the wood selection of choice for long-lasting outdoor patio furniture. now you can enjoy marina teak wood outdoor nesting table set with its durable construction, alongside a modern design that persistently looks new and welcoming in your patio dining environs. assembly required. set