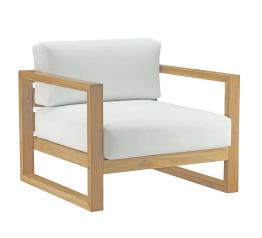

## upland outdoor patio teak armchair

\$804.00

## Description

refresh your outdoor decor with the upland teak wood outdoor patio furniture collection. boldly designed with eye-catching appeal, upland patio arm chair is made of solid teak wood and solidly build construction. the perfect choice for balconies, backyards, patios, gazebos, poolside or garden spaces, choose from matching arm chair, loveseat, sofa, ottoman, side table, coffee table, and chaise lounge selections with this multi-purpose modern teak set. known for its ability to withstand extreme weather conditions, teak is the wood selection of choice for long-lasting outdoor furnishings. assembly required. this installment of the upland teak wood outdoor patio furniture series is a patio arm chair. set includes: one – upland armchair