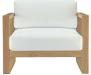

## upland outdoor patio teak armchair

\$804.00

## Description

refresh your outdoor decor with the upland teak wood outdoor patio furniture collection. boldly designed with eye-catching appeal, upland patio arm chair is made of solid teak wood and solidly build construction. the perfect choice for balconies, backyards, patios, gazebos, poolside or garden spaces, choose from matching arm chair, loveseat, sofa, ottoman, side table, coffee table, and chaise lounge selections with this multi-purpose modern teak set. known for its ability to withstand extreme weather conditions, teak is the wood selection of choice for long-lasting outdoor furnishings. assembly required. this installment of the upland teak wood outdoor patio furniture series is a patio arm chair. set includes: one – upland armchair