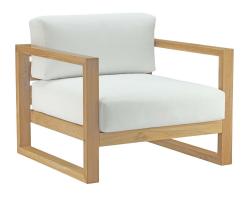

## upland outdoor patio teak armchair

\$804.00

## Description

refresh your outdoor decor with the upland teak wood outdoor patio furniture collection. boldly designed with eye-catching appeal, upland patio arm chair is made of solid teak wood and solidly build construction. the perfect choice for balconies, backyards, patios, gazebos, poolside or garden spaces, choose from matching arm chair, loveseat, sofa, ottoman, side table, coffee table, and chaise lounge selections with this multi-purpose modern teak set. known for its ability to withstand extreme weather conditions, teak is the wood selection of choice for long-lasting outdoor furnishings. assembly required. this installment of the upland teak wood outdoor patio furniture series is a patio arm chair. set includes: one – upland armchair