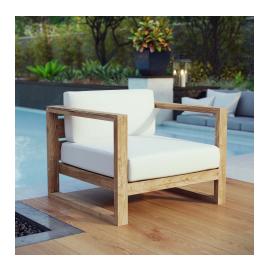

## upland outdoor patio teak armchair

\$804.00

## Description

refresh your outdoor decor with the upland teak wood outdoor patio furniture collection. boldly designed with eye-catching appeal, upland patio arm chair is made of solid teak wood and solidly build construction. the perfect choice for balconies, backyards, patios, gazebos, poolside or garden spaces, choose from matching arm chair, loveseat, sofa, ottoman, side table, coffee table, and chaise lounge selections with this multi-purpose modern teak set. known for its ability to withstand extreme weather conditions, teak is the wood selection of choice for long-lasting outdoor furnishings. assembly required. this installment of the upland teak wood outdoor patio furniture series is a patio arm chair. set includes: one – upland armchair