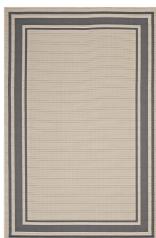

## rim solid border 8x10 indoor and outdoor area rug

\$264.00

## Description

make a sophisticated statement with the rim solid border borderline indoor and outdoor area rug. patterned with an elegant design, rim is a durable and soft machine-woven polypropylene rug that offers wide-ranging support. featuring a linear design with a low pile weave and gripping rubber bottom, this all-weather area rug is a perfect addition to the outdoor patio, porch, deck, or inside the house in the living room, bedroom, kitchen or dining room. rim is a family-friendly fade and stain resistant rug with easy maintenance. hose down or vacuum periodically. create a contemporary play area for kids and pets in high-traffic areas while protecting your floor from spills and heavy furniture with this carefree decor solution. set includes: one - rim solid border borderline 8x10 indoor and outdoor area rug