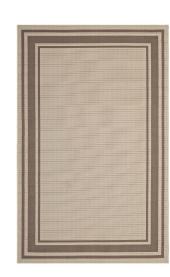

## rim solid border 8x10 indoor and outdoor area rug

\$264.00

## Description

make a sophisticated statement with the rim solid border borderline indoor and outdoor area rug. patterned with an elegant design, rim is a durable and soft machine-woven polypropylene rug that offers wide-ranging support. featuring a linear design with a low pile weave and gripping rubber bottom, this all-weather area rug is a perfect addition to the outdoor patio, porch, deck, or inside the house in the living room, bedroom, kitchen or dining room. rim is a family-friendly fade and stain resistant rug with easy maintenance. hose down or vacuum periodically. create a contemporary play area for kids and pets in high-traffic areas while protecting your floor from spills and heavy furniture with this carefree decor solution. set includes: one - rim solid border borderline 8x10 indoor and outdoor area rug