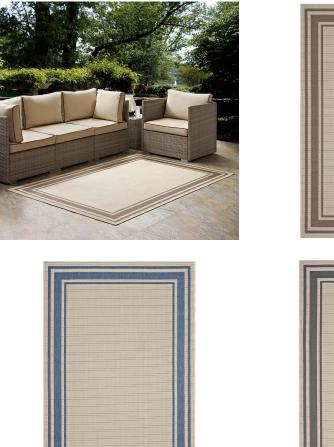

## rim solid border 8x10 indoor and outdoor area rug

\$264.00

## Description

make a sophisticated statement with the rim solid border borderline indoor and outdoor area rug. patterned with an elegant design, rim is a durable and soft machine-woven polypropylene rug that offers wide-ranging support. featuring a linear design with a low pile weave and gripping rubber bottom, this all-weather area rug is a perfect addition to the outdoor patio, porch, deck, or inside the house in the living room, bedroom, kitchen or dining room. rim is a family-friendly fade and stain resistant rug with easy maintenance. hose down or vacuum periodically. create a contemporary play area for kids and pets in high-traffic areas while protecting your floor from spills and heavy furniture with this carefree decor solution. set includes: one - rim solid border borderline 8x10 indoor and outdoor area rug