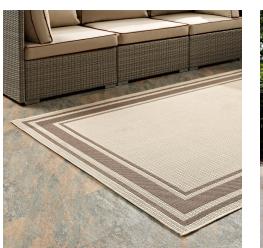

## rim solid border 8x10 indoor and outdoor area rug

\$264.00

## Description

make a sophisticated statement with the rim solid border borderline indoor and outdoor area rug. patterned with an elegant design, rim is a durable and soft machine-woven polypropylene rug that offers wide-ranging support. featuring a linear design with a low pile weave and gripping rubber bottom, this all-weather area rug is a perfect addition to the outdoor patio, porch, deck, or inside the house in the living room, bedroom, kitchen or dining room. rim is a family-friendly fade and stain resistant rug with easy maintenance. hose down or vacuum periodically. create a contemporary play area for kids and pets in high-traffic areas while protecting your floor from spills and heavy furniture with this carefree decor solution. set includes: one - rim solid border borderline 8x10 indoor and outdoor area rug