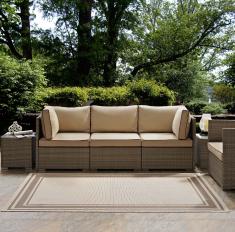

## rim solid border 8x10 indoor and outdoor area rug

\$264.00

## Description

make a sophisticated statement with the rim solid border borderline indoor and outdoor area rug. patterned with an elegant design, rim is a durable and soft machine-woven polypropylene rug that offers wide-ranging support. featuring a linear design with a low pile weave and gripping rubber bottom, this all-weather area rug is a perfect addition to the outdoor patio, porch, deck, or inside the house in the living room, bedroom, kitchen or dining room. rim is a family-friendly fade and stain resistant rug with easy maintenance. hose down or vacuum periodically. create a contemporary play area for kids and pets in high-traffic areas while protecting your floor from spills and heavy furniture with this carefree decor solution. set includes: one - rim solid border borderline 8x10 indoor and outdoor area rug