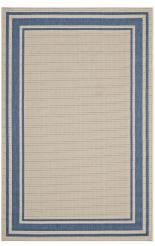

## rim solid border 5x8 indoor and outdoor area rug

\$132.00

## **Description**

make a sophisticated statement with the rim solid border borderline indoor and outdoor area rug. patterned with an elegant design, rim is a durable and soft machine-woven polypropylene rug that offers wide-ranging support. featuring a linear design with a low pile weave and gripping rubber bottom, this all-weather area rug is a perfect addition to the outdoor patio, porch, deck, or inside the house in the living room, bedroom, kitchen or dining room. rim is a family-friendly fade and stain resistant rug with easy maintenance. hose down or vacuum periodically. create a contemporary play area for kids and pets in high-traffic areas while protecting your floor from spills and heavy furniture with this carefree decor solution. set includes: one - rim solid border borderline 5x8 indoor and outdoor area rug