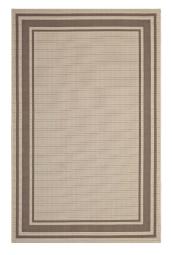

## rim solid border 5x8 indoor and outdoor area rug

\$132.00

## **Description**

make a sophisticated statement with the rim solid border borderline indoor and outdoor area rug. patterned with an elegant design, rim is a durable and soft machine-woven polypropylene rug that offers wide-ranging support. featuring a linear design with a low pile weave and gripping rubber bottom, this all-weather area rug is a perfect addition to the outdoor patio, porch, deck, or inside the house in the living room, bedroom, kitchen or dining room. rim is a family-friendly fade and stain resistant rug with easy maintenance. hose down or vacuum periodically. create a contemporary play area for kids and pets in high-traffic areas while protecting your floor from spills and heavy furniture with this carefree decor solution. set includes: one - rim solid border borderline 5x8 indoor and outdoor area rug