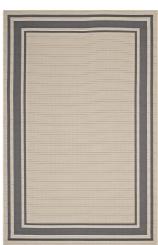

## rim solid border 5x8 indoor and outdoor area rug

\$132.00

## **Description**

make a sophisticated statement with the rim solid border borderline indoor and outdoor area rug. patterned with an elegant design, rim is a durable and soft machine-woven polypropylene rug that offers wide-ranging support. featuring a linear design with a low pile weave and gripping rubber bottom, this all-weather area rug is a perfect addition to the outdoor patio, porch, deck, or inside the house in the living room, bedroom, kitchen or dining room. rim is a family-friendly fade and stain resistant rug with easy maintenance. hose down or vacuum periodically. create a contemporary play area for kids and pets in high-traffic areas while protecting your floor from spills and heavy furniture with this carefree decor solution. set includes: one - rim solid border borderline 5x8 indoor and outdoor area rug