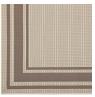

## **Description**

make a sophisticated statement with the rim solid border borderline indoor and outdoor area rug. patterned with an elegant design, rim is a durable and soft machine-woven polypropylene rug that offers wide-ranging support. featuring a linear design with a low pile weave and gripping rubber bottom, this all-weather area rug is a perfect addition to the outdoor patio, porch, deck, or inside the house in the living room, bedroom, kitchen or dining room. rim is a family-friendly fade and stain resistant rug with easy maintenance. hose down or vacuum periodically. create a contemporary play area for kids and pets in high-traffic areas while protecting your floor from spills and heavy furniture with this carefree decor solution. set includes: one - rim solid border borderline 5x8 indoor and outdoor area rug