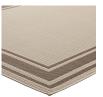

## **Description**

make a sophisticated statement with the rim solid border borderline indoor and outdoor area rug. patterned with an elegant design, rim is a durable and soft machine-woven polypropylene rug that offers wide-ranging support. featuring a linear design with a low pile weave and gripping rubber bottom, this all-weather area rug is a perfect addition to the outdoor patio, porch, deck, or inside the house in the living room, bedroom, kitchen or dining room. rim is a family-friendly fade and stain resistant rug with easy maintenance. hose down or vacuum periodically. create a contemporary play area for kids and pets in high-traffic areas while protecting your floor from spills and heavy furniture with this carefree decor solution. set includes: one - rim solid border borderline 5x8 indoor and outdoor area rug