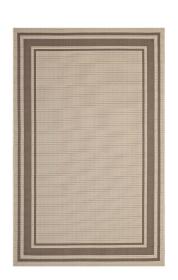

## rim solid border 5x8 indoor and outdoor area rug

\$132.00

## **Description**

make a sophisticated statement with the rim solid border borderline indoor and outdoor area rug. patterned with an elegant design, rim is a durable and soft machine-woven polypropylene rug that offers wide-ranging support. featuring a linear design with a low pile weave and gripping rubber bottom, this all-weather area rug is a perfect addition to the outdoor patio, porch, deck, or inside the house in the living room, bedroom, kitchen or dining room. rim is a family-friendly fade and stain resistant rug with easy maintenance. hose down or vacuum periodically. create a contemporary play area for kids and pets in high-traffic areas while protecting your floor from spills and heavy furniture with this carefree decor solution. set includes: one - rim solid border borderline 5x8 indoor and outdoor area rug