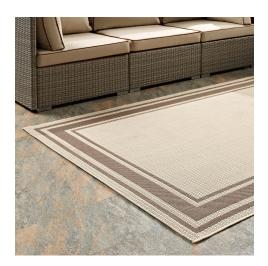

## **Description**

make a sophisticated statement with the rim solid border borderline indoor and outdoor area rug. patterned with an elegant design, rim is a durable and soft machine-woven polypropylene rug that offers wide-ranging support. featuring a linear design with a low pile weave and gripping rubber bottom, this all-weather area rug is a perfect addition to the outdoor patio, porch, deck, or inside the house in the living room, bedroom, kitchen or dining room. rim is a family-friendly fade and stain resistant rug with easy maintenance. hose down or vacuum periodically. create a contemporary play area for kids and pets in high-traffic areas while protecting your floor from spills and heavy furniture with this carefree decor solution. set includes: one - rim solid border borderline 5x8 indoor and outdoor area rug