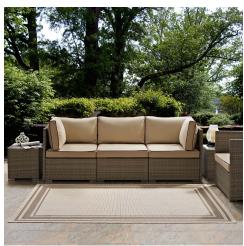

## **Description**

make a sophisticated statement with the rim solid border borderline indoor and outdoor area rug. patterned with an elegant design, rim is a durable and soft machine-woven polypropylene rug that offers wide-ranging support. featuring a linear design with a low pile weave and gripping rubber bottom, this all-weather area rug is a perfect addition to the outdoor patio, porch, deck, or inside the house in the living room, bedroom, kitchen or dining room. rim is a family-friendly fade and stain resistant rug with easy maintenance. hose down or vacuum periodically. create a contemporary play area for kids and pets in high-traffic areas while protecting your floor from spills and heavy furniture with this carefree decor solution. set includes: one - rim solid border borderline 5x8 indoor and outdoor area rug