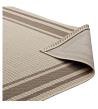

## **Description**

make a sophisticated statement with the rim solid border borderline indoor and outdoor area rug. patterned with an elegant design, rim is a durable and soft machine-woven polypropylene rug that offers wide-ranging support. featuring a linear design with a low pile weave and gripping rubber bottom, this all-weather area rug is a perfect addition to the outdoor patio, porch, deck, or inside the house in the living room, bedroom, kitchen or dining room. rim is a family-friendly fade and stain resistant rug with easy maintenance. hose down or vacuum periodically. create a contemporary play area for kids and pets in high-traffic areas while protecting your floor from spills and heavy furniture with this carefree decor solution. set includes: one - rim solid border borderline 5x8 indoor and outdoor area rug