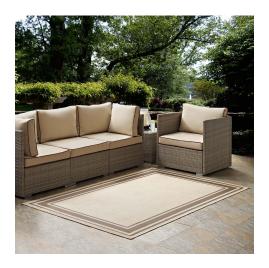

## **Description**

make a sophisticated statement with the rim solid border borderline indoor and outdoor area rug. patterned with an elegant design, rim is a durable and soft machine-woven polypropylene rug that offers wide-ranging support. featuring a linear design with a low pile weave and gripping rubber bottom, this all-weather area rug is a perfect addition to the outdoor patio, porch, deck, or inside the house in the living room, bedroom, kitchen or dining room. rim is a family-friendly fade and stain resistant rug with easy maintenance. hose down or vacuum periodically. create a contemporary play area for kids and pets in high-traffic areas while protecting your floor from spills and heavy furniture with this carefree decor solution. set includes: one - rim solid border borderline 5x8 indoor and outdoor area rug