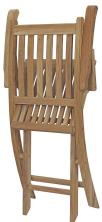

## Description

harbor your greatest expectations with this luxurious solid teak wood outdoor set. marina has a seating arrangement perfect for every member of your crew as you breathe the fresh, crisp air of a day spent with friends and family. known for its natural ability to withstand extreme weather conditions, teak is the wood selection of choice for long-lasting outdoor furnishings. now you can enjoy marinas durable construction and all-weather cushions, alongside a modern design that persistently looks new and welcoming. assembly required. set includes: one - marina table ten - marina armchair