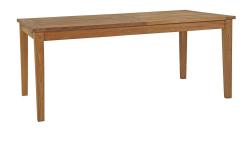

## Description

harbor your greatest expectations with this luxurious solid teak wood outdoor set. marina has a seating arrangement perfect for every member of your crew as you breathe the fresh, crisp air of a day spent with friends and family. known for its natural ability to withstand extreme weather conditions, teak is the wood selection of choice for long-lasting outdoor furnishings. now you can enjoy marinas durable construction and all-weather cushions, alongside a modern design that persistently looks new and welcoming. assembly required. set includes: one - marina table ten - marina armchair

## **Additional Information**

| SKU        | SMODC15215                                                                                                                                                                                                                                                                                                                                                              |
|------------|-------------------------------------------------------------------------------------------------------------------------------------------------------------------------------------------------------------------------------------------------------------------------------------------------------------------------------------------------------------------------|
| Dimensions | Overall Table Dimensions: 39.5"L x 108.5"W x 30.5"H Middle Leaf Dimensions: 39.5"L x 18.5"W Product Dimensions - Not Extended: 39.5"L x 70.5"W x 30.5"H Overall Armchair Dimensions: 23"L x 25"W x 36.5"H Seat Dimensions: 17"L x 19"W x 16 - 17"H Backrest Dimensions: 19"W x 19.5"H Armrest Height: 23.5 - 25"H Overall Product Dimensions: 85.5"L x 154.5"W x 36.5"H |