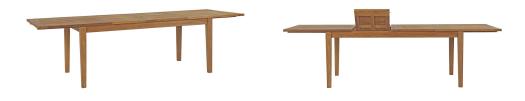

## Description

harbor your greatest expectations with this luxurious solid teak wood outdoor set. marina has a seating arrangement perfect for every member of your crew as you breathe the fresh, crisp air of a day spent with friends and family. known for its natural ability to withstand extreme weather conditions, teak is the wood selection of choice for long-lasting outdoor furnishings. now you can enjoy marinas durable construction and all-weather cushions, alongside a modern design that persistently looks new and welcoming. assembly required. set includes: one - marina table ten - marina armchair

## **Additional Information**

| SKU        | SMODC15215                                                                                                                                                                                                                                                                                                                                                              |
|------------|-------------------------------------------------------------------------------------------------------------------------------------------------------------------------------------------------------------------------------------------------------------------------------------------------------------------------------------------------------------------------|
| Dimensions | Overall Table Dimensions: 39.5"L x 108.5"W x 30.5"H Middle Leaf Dimensions: 39.5"L x 18.5"W Product Dimensions - Not Extended: 39.5"L x 70.5"W x 30.5"H Overall Armchair Dimensions: 23"L x 25"W x 36.5"H Seat Dimensions: 17"L x 19"W x 16 - 17"H Backrest Dimensions: 19"W x 19.5"H Armrest Height: 23.5 - 25"H Overall Product Dimensions: 85.5"L x 154.5"W x 36.5"H |