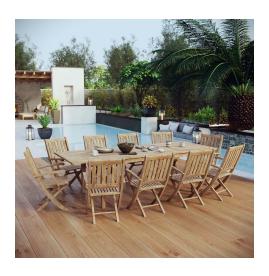

## marina 11 piece outdoor patio teak outdoor dining set

\$5,021.00

## Description

harbor your greatest expectations with this luxurious solid teak wood outdoor set. marina has a seating arrangement perfect for every member of your crew as you breathe the fresh, crisp air of a day spent with friends and family. known for its natural ability to withstand extreme weather conditions, teak is the wood selection of choice for long-lasting outdoor furnishings. now you can enjoy marinas durable construction and all-weather cushions, alongside a modern design that persistently looks new and welcoming. assembly required. set includes: one - marina table ten - marina armchair

## **Additional Information**

| SKU        | SMODC15215                                                                                                                                                                                                                                                                                                                                                              |
|------------|-------------------------------------------------------------------------------------------------------------------------------------------------------------------------------------------------------------------------------------------------------------------------------------------------------------------------------------------------------------------------|
| Dimensions | Overall Table Dimensions: 39.5"L x 108.5"W x 30.5"H Middle Leaf Dimensions: 39.5"L x 18.5"W Product Dimensions - Not Extended: 39.5"L x 70.5"W x 30.5"H Overall Armchair Dimensions: 23"L x 25"W x 36.5"H Seat Dimensions: 17"L x 19"W x 16 - 17"H Backrest Dimensions: 19"W x 19.5"H Armrest Height: 23.5 - 25"H Overall Product Dimensions: 85.5"L x 154.5"W x 36.5"H |