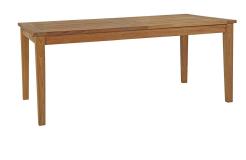

## Description

harbor your greatest expectations with this luxurious solid teak wood outdoor set. marina has a seating arrangement perfect for every member of your crew as you breathe the fresh, crisp air of a day spent with friends and family. known for its natural ability to withstand extreme weather conditions, teak is the wood selection of choice for long-lasting outdoor furnishings. now you can enjoy marinas durable construction and all-weather cushions, alongside a modern design that persistently looks new and welcoming. assembly required. set includes: one - marina table ten - marina side chair

## **Additional Information**

| SKU        | SMODC15214                                                                                                                                                                                                                                                                                                                    |
|------------|-------------------------------------------------------------------------------------------------------------------------------------------------------------------------------------------------------------------------------------------------------------------------------------------------------------------------------|
| Dimensions | Overall Table Dimensions: 39.5"L x 108.5"W x 30.5"H Middle Leaf Dimensions: 39.5"L x 18.5"W Product Dimensions - Not Extended: 39.5"L x 70.5"W x 30.5"H Overall Side Chair Dimensions: 19"L x 25"W x 36.5"H Seat Dimensions: 19"L x 17"W x 19"H Backrest Height: 17.5"H Overall Product Dimensions: 89.5"L x 158.5"W x 36.5"H |