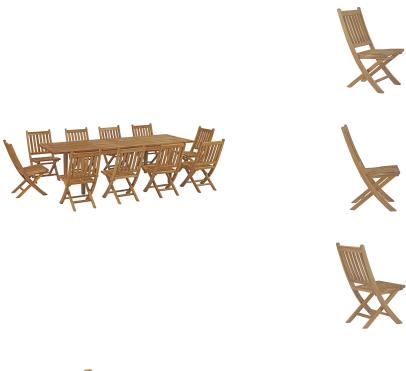

## marina 11 piece outdoor patio teak outdoor dining set

\$4,667.00

## Description

harbor your greatest expectations with this luxurious solid teak wood outdoor set. marina has a seating arrangement perfect for every member of your crew as you breathe the fresh, crisp air of a day spent with friends and family. known for its natural ability to withstand extreme weather conditions, teak is the wood selection of choice for long-lasting outdoor furnishings. now you can enjoy marinas durable construction and all-weather cushions, alongside a modern design that persistently looks new and welcoming. assembly required. set includes: one - marina table ten - marina side chair

## **Additional Information**

| SKU        | SMODC15214                                                                                                                                                                                                                                                                                                                    |
|------------|-------------------------------------------------------------------------------------------------------------------------------------------------------------------------------------------------------------------------------------------------------------------------------------------------------------------------------|
| Dimensions | Overall Table Dimensions: 39.5"L x 108.5"W x 30.5"H Middle Leaf Dimensions: 39.5"L x 18.5"W Product Dimensions - Not Extended: 39.5"L x 70.5"W x 30.5"H Overall Side Chair Dimensions: 19"L x 25"W x 36.5"H Seat Dimensions: 19"L x 17"W x 19"H Backrest Height: 17.5"H Overall Product Dimensions: 89.5"L x 158.5"W x 36.5"H |