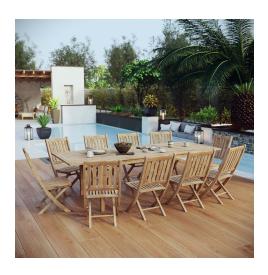

## marina 11 piece outdoor patio teak outdoor dining set

\$4,667.00

## Description

harbor your greatest expectations with this luxurious solid teak wood outdoor set. marina has a seating arrangement perfect for every member of your crew as you breathe the fresh, crisp air of a day spent with friends and family. known for its natural ability to withstand extreme weather conditions, teak is the wood selection of choice for long-lasting outdoor furnishings. now you can enjoy marinas durable construction and all-weather cushions, alongside a modern design that persistently looks new and welcoming. assembly required. set includes: one - marina table ten - marina side chair