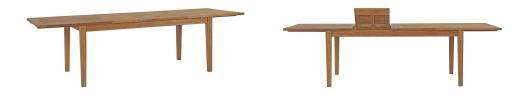

## Description

harbor your greatest expectations with this luxurious solid teak wood outdoor set. marina has a seating arrangement perfect for every member of your crew as you breathe the fresh, crisp air of a day spent with friends and family. known for its natural ability to withstand extreme weather conditions, teak is the wood selection of choice for long-lasting outdoor furnishings. now you can enjoy marinas durable construction and all-weather cushions, alongside a modern design that persistently looks new and welcoming. assembly required. set includes: one - marina table ten - marina side chair

## **Additional Information**

| SKU        | SMODC15214                                                                                                                                                                                                                                                                                                                    |
|------------|-------------------------------------------------------------------------------------------------------------------------------------------------------------------------------------------------------------------------------------------------------------------------------------------------------------------------------|
| Dimensions | Overall Table Dimensions: 39.5"L x 108.5"W x 30.5"H Middle Leaf Dimensions: 39.5"L x 18.5"W Product Dimensions - Not Extended: 39.5"L x 70.5"W x 30.5"H Overall Side Chair Dimensions: 19"L x 25"W x 36.5"H Seat Dimensions: 19"L x 17"W x 19"H Backrest Height: 17.5"H Overall Product Dimensions: 89.5"L x 158.5"W x 36.5"H |