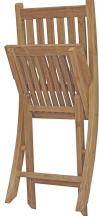

## Description

harbor your greatest expectations with this luxurious solid teak wood outdoor set. marina has a seating arrangement perfect for every member of your crew as you breathe the fresh, crisp air of a day spent with friends and family. known for its natural ability to withstand extreme weather conditions, teak is the wood selection of choice for long-lasting outdoor furnishings. now you can enjoy marinas durable construction and all-weather cushions, alongside a modern design that persistently looks new and welcoming. assembly required. set includes: one - marina table ten - marina side chair

## **Additional Information**

| SKU        | SMODC15214                                                                                                                                                                                                                                                                                                                    |
|------------|-------------------------------------------------------------------------------------------------------------------------------------------------------------------------------------------------------------------------------------------------------------------------------------------------------------------------------|
| Dimensions | Overall Table Dimensions: 39.5"L x 108.5"W x 30.5"H Middle Leaf Dimensions: 39.5"L x 18.5"W Product Dimensions - Not Extended: 39.5"L x 70.5"W x 30.5"H Overall Side Chair Dimensions: 19"L x 25"W x 36.5"H Seat Dimensions: 19"L x 17"W x 19"H Backrest Height: 17.5"H Overall Product Dimensions: 89.5"L x 158.5"W x 36.5"H |