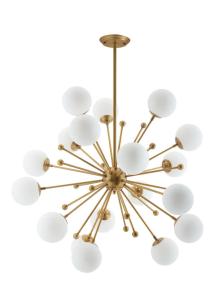

## Description

an artful piece, constellation dazzles with its unique starburst design of white glass bulbs. guests will appreciate the stunning array of honey brass metal rods that extend out of the spherical center at varying lengths casting an impressive aura across its surroundings. blending sculptural form and mid-century modern style, constellation is a chic, whimsical centerpiece is a beautiful enhancement to your living room, dining room, or entryway. required eighteen e12 25w bulbs (not included). set includes: one - constellation white glass and brass pendant chandelier