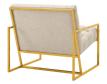

## bequest gold stainless steel upholstered fabric accent chair

\$1,041.00

## Description

welcome leisure time with the artfully designed bequest accent lounge chair. boasting a striking gold stainless steel metal frame, upholstered in polyester fabric with deep button tufting with plush dense foam padding, bequest elevates home and apartment decor with its glam aesthetic, sleek profile, cozy comfort, and ergonomic support. chair weight limit: 331 lbs. comes fully assembled. set includes: one - bequest gold stainless steel accent chair