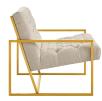

## bequest gold stainless steel upholstered fabric accent chair

\$1,041.00

## Description

welcome leisure time with the artfully designed bequest accent lounge chair. boasting a striking gold stainless steel metal frame, upholstered in polyester fabric with deep button tufting with plush dense foam padding, bequest elevates home and apartment decor with its glam aesthetic, sleek profile, cozy comfort, and ergonomic support. chair weight limit: 331 lbs. comes fully assembled. set includes: one - bequest gold stainless steel accent chair