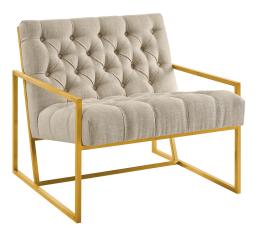

## bequest gold stainless steel upholstered fabric accent chair

\$1,041.00

## Description

welcome leisure time with the artfully designed bequest accent lounge chair. boasting a striking gold stainless steel metal frame, upholstered in polyester fabric with deep button tufting with plush dense foam padding, bequest elevates home and apartment decor with its glam aesthetic, sleek profile, cozy comfort, and ergonomic support. chair weight limit: 331 lbs. comes fully assembled. set includes: one - bequest gold stainless steel accent chair