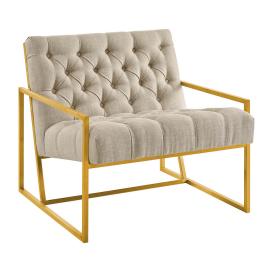

## bequest gold stainless steel upholstered fabric accent chair

\$1,041.00

## Description

welcome leisure time with the artfully designed bequest accent lounge chair. boasting a striking gold stainless steel metal frame, upholstered in polyester fabric with deep button tufting with plush dense foam padding, bequest elevates home and apartment decor with its glam aesthetic, sleek profile, cozy comfort, and ergonomic support. chair weight limit: 331 lbs. comes fully assembled. set includes: one - bequest gold stainless steel accent chair