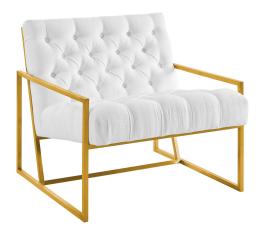

## bequest gold stainless steel upholstered fabric accent chair

\$1,041.00

## Description

welcome leisure time with the artfully designed bequest accent lounge chair. boasting a striking gold stainless steel metal frame, upholstered in polyester fabric with deep button tufting with plush dense foam padding, bequest elevates home and apartment decor with its glam aesthetic, sleek profile, cozy comfort, and ergonomic support. chair weight limit: 331 lbs. comes fully assembled. set includes: one - bequest gold stainless steel accent chair