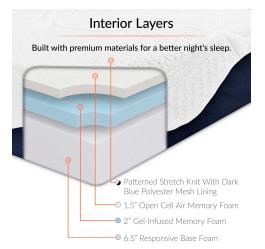

## Description

enjoy perfect sleep with a triple-layered cooling memory foam mattress. caroline comes topped with an open cell layer of air flow memory foam that keeps air moving, while the second layer of gel-infused memory foam further ensures a cool and comfortable night sleep. caroline is a responsive mattress that dissipates your body heat while quickly conforming to your weight and position. sleep peacefully with an open cell memory foam solution that relieves pressure points, reduces bounce between two sleepers, and delivers welcome relief from the aches and pains of traditional mattresses. caroline is certipur-us certified by accredited independent testing laboratories, so you can be confident that the memory foam is made without formaldehyde, ozone depleters, mercury, and other heavy metals including pbdes, tdcpp or tcep (tris) flame retardants, and is low on voc. the mattress comes vacuum-packed and rolled to fit into an easily portable box. it takes 2 to 4 hours for the mattress to expand most of the way and a day to expand fully. includes a removable stretch cover, gray polyester mesh, and a non-slip bottom. box spring or foundation is optional. slatted bases should be less than 3" apart. set includes: one - caroline 10" twin mattress