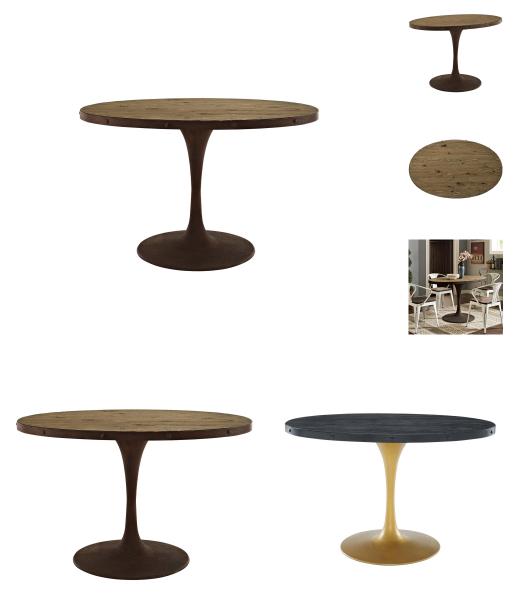

## drive 47" oval wood top dining table \$1,367.00

## Description

deliberately implement down-to-earth aesthetics with the drive industrial modern oval dining table. fashioned on a cast iron pedestal base, the oval pine top is braced in a rim of iron to connote progress amidst rustic conditions. in contrast to the standard four-legged tables, the single stand variety has been gaining popularity over the past 60 years. now with the resurgence of industrial modernism, the warehouse of yesteryear comes remodeled into its present stance as an artform. set includes: one – drive dining table

Additional Information

SKU

SMODC12533

Dimensions

Overall Product Dimensions: 29.5"L x 47"W x 30"H Floor to Underside of Table: 29"H Base Dimensions: 23.5"L x 23.5"W