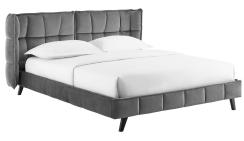

## makenna queen performance velvet platform bed \$904.00

## **Description**

make comfortable sleep and luxurious style the focal point of your master or guest bedroom with the makenna performance velvet queen platform bed. a contemporary modern take on the classic wingback design, the queen performance velvet headboard of this upholstered platform bed frame comes with a generously padded, tufted design in a sleek tiled pattern. resting atop splayed black lacquered wood legs with non-marking foot caps, and a reinforced center beam with four support legs, makenna features stain-resistant performance velvet fabric granting a soft textured feel supportive of every use. this queen platform bed with a wood slat support system eliminates the need for a box spring and provides a sturdy mattress foundation for memory foam, latex, innerspring and hybrid mattresses. bed weight capacity: 1322 lbs. set includes: one - makenna queen platform bed