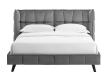

## **Description**

make comfortable sleep and luxurious style the focal point of your master or guest bedroom with the makenna performance velvet queen platform bed. a contemporary modern take on the classic wingback design, the queen performance velvet headboard of this upholstered platform bed frame comes with a generously padded, tufted design in a sleek tiled pattern. resting atop splayed black lacquered wood legs with non-marking foot caps, and a reinforced center beam with four support legs, makenna features stain-resistant performance velvet fabric granting a soft textured feel supportive of every use. this queen platform bed with a wood slat support system eliminates the need for a box spring and provides a sturdy mattress foundation for memory foam, latex, innerspring and hybrid mattresses. bed weight capacity: 1322 lbs. set includes: one - makenna queen platform bed