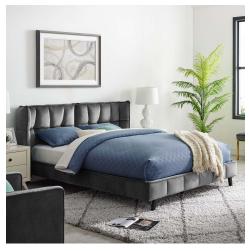

## makenna queen performance velvet platform bed \$904.00

## **Description**

make comfortable sleep and luxurious style the focal point of your master or guest bedroom with the makenna performance velvet queen platform bed. a contemporary modern take on the classic wingback design, the queen performance velvet headboard of this upholstered platform bed frame comes with a generously padded, tufted design in a sleek tiled pattern. resting atop splayed black lacquered wood legs with non-marking foot caps, and a reinforced center beam with four support legs, makenna features stain-resistant performance velvet fabric granting a soft textured feel supportive of every use. this queen platform bed with a wood slat support system eliminates the need for a box spring and provides a sturdy mattress foundation for memory foam, latex, innerspring and hybrid mattresses. bed weight capacity: 1322 lbs. set includes: one - makenna queen platform bed