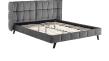

## **Description**

make comfortable sleep and luxurious style the focal point of your master or guest bedroom with the makenna performance velvet queen platform bed. a contemporary modern take on the classic wingback design, the queen performance velvet headboard of this upholstered platform bed frame comes with a generously padded, tufted design in a sleek tiled pattern. resting atop splayed black lacquered wood legs with non-marking foot caps, and a reinforced center beam with four support legs, makenna features stain-resistant performance velvet fabric granting a soft textured feel supportive of every use. this queen platform bed with a wood slat support system eliminates the need for a box spring and provides a sturdy mattress foundation for memory foam, latex, innerspring and hybrid mattresses. bed weight capacity: 1322 lbs. set includes: one - makenna queen platform bed