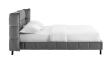

## **Description**

make comfortable sleep and luxurious style the focal point of your master or guest bedroom with the makenna performance velvet queen platform bed. a contemporary modern take on the classic wingback design, the queen performance velvet headboard of this upholstered platform bed frame comes with a generously padded, tufted design in a sleek tiled pattern. resting atop splayed black lacquered wood legs with non-marking foot caps, and a reinforced center beam with four support legs, makenna features stain-resistant performance velvet fabric granting a soft textured feel supportive of every use. this queen platform bed with a wood slat support system eliminates the need for a box spring and provides a sturdy mattress foundation for memory foam, latex, innerspring and hybrid mattresses. bed weight capacity: 1322 lbs. set includes: one - makenna queen platform bed