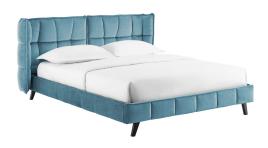

## makenna queen performance velvet platform bed \$904.00

## **Description**

make comfortable sleep and luxurious style the focal point of your master or guest bedroom with the makenna performance velvet queen platform bed. a contemporary modern take on the classic wingback design, the queen performance velvet headboard of this upholstered platform bed frame comes with a generously padded, tufted design in a sleek tiled pattern. resting atop splayed black lacquered wood legs with non-marking foot caps, and a reinforced center beam with four support legs, makenna features stain-resistant performance velvet fabric granting a soft textured feel supportive of every use. this queen platform bed with a wood slat support system eliminates the need for a box spring and provides a sturdy mattress foundation for memory foam, latex, innerspring and hybrid mattresses. bed weight capacity: 1322 lbs. set includes: one - makenna queen platform bed