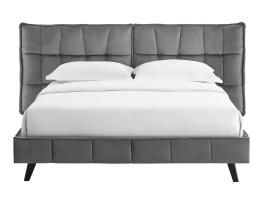

## makenna queen performance velvet platform bed \$904.00

## **Description**

make comfortable sleep and luxurious style the focal point of your master or guest bedroom with the makenna performance velvet queen platform bed. a contemporary modern take on the classic wingback design, the queen performance velvet headboard of this upholstered platform bed frame comes with a generously padded, tufted design in a sleek tiled pattern. resting atop splayed black lacquered wood legs with non-marking foot caps, and a reinforced center beam with four support legs, makenna features stain-resistant performance velvet fabric granting a soft textured feel supportive of every use. this queen platform bed with a wood slat support system eliminates the need for a box spring and provides a sturdy mattress foundation for memory foam, latex, innerspring and hybrid mattresses. bed weight capacity: 1322 lbs. set includes: one - makenna queen platform bed