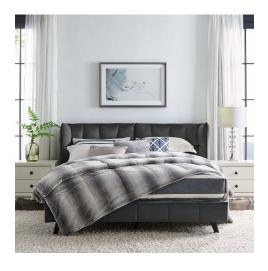

## makenna queen performance velvet platform bed \$904.00

## **Description**

make comfortable sleep and luxurious style the focal point of your master or guest bedroom with the makenna performance velvet queen platform bed. a contemporary modern take on the classic wingback design, the queen performance velvet headboard of this upholstered platform bed frame comes with a generously padded, tufted design in a sleek tiled pattern. resting atop splayed black lacquered wood legs with non-marking foot caps, and a reinforced center beam with four support legs, makenna features stain-resistant performance velvet fabric granting a soft textured feel supportive of every use. this queen platform bed with a wood slat support system eliminates the need for a box spring and provides a sturdy mattress foundation for memory foam, latex, innerspring and hybrid mattresses. bed weight capacity: 1322 lbs. set includes: one - makenna queen platform bed