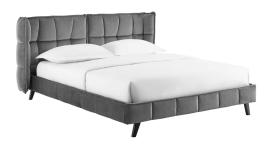

## **Description**

make comfortable sleep and luxurious style the focal point of your master or guest bedroom with the makenna performance velvet queen platform bed. a contemporary modern take on the classic wingback design, the queen performance velvet headboard of this upholstered platform bed frame comes with a generously padded, tufted design in a sleek tiled pattern. resting atop splayed black lacquered wood legs with non-marking foot caps, and a reinforced center beam with four support legs, makenna features stain-resistant performance velvet fabric granting a soft textured feel supportive of every use. this queen platform bed with a wood slat support system eliminates the need for a box spring and provides a sturdy mattress foundation for memory foam, latex, innerspring and hybrid mattresses. bed weight capacity: 1322 lbs. set includes: one - makenna queen platform bed