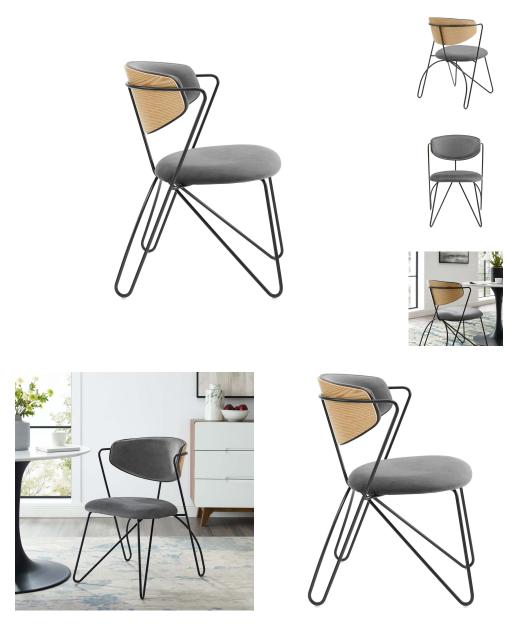

## prevail black frame dining and accent performance velvet chair \$385.00

## Description

weave inspiration into your dining room decor with prevail performance velvet mid-century dining chair. prevail boasts a unique mix of vintage glamour with retro modern accents, creating an eye-catching accent piece. the ergonomic, gently curved back and seat are supported by a sturdily constructed matte black metal frame and four hairpin legs. prevail is covered in soft, stain-resistant performance velvet over a layer of dense foam padding granting a premium of comfort to all who linger. prevail is ideally suited as a dining or accent piece for your dining room, kitchen, living room, lounge room, office or hallway. set includes: