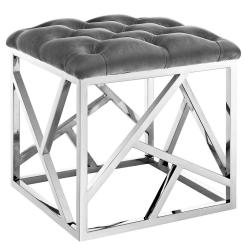

## intersperse ottoman

\$423.00

## Description

beautify your decor with the intersperse ottoman. boasting a captivating design, intersperse features a polished stainless steel base, a luxuriously tufted velvet polyester fabric top with elegantly tufted buttons, and non-marking footpads that help protect your flooring. a welcome addition to the modern bedroom or living space, intersperse combines comfort and style with a supportive seat cushion and weight capacity up to 331 lbs. no assembly required. set includes: one - intersperse ottoman