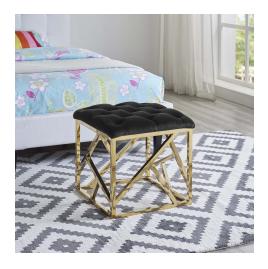

## intersperse ottoman

\$423.00

## Description

beautify your decor with the intersperse ottoman. boasting a captivating design, intersperse features a polished stainless steel base, a luxuriously tufted velvet polyester fabric top with elegantly tufted buttons, and non-marking footpads that help protect your flooring. a welcome addition to the modern bedroom or living space, intersperse combines comfort and style with a supportive seat cushion and weight capacity up to 331 lbs. no assembly required. set includes: one - intersperse ottoman