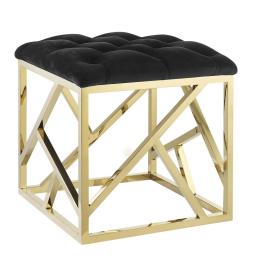

## intersperse ottoman

\$423.00

## Description

beautify your decor with the intersperse ottoman. boasting a captivating design, intersperse features a polished stainless steel base, a luxuriously tufted velvet polyester fabric top with elegantly tufted buttons, and non-marking footpads that help protect your flooring. a welcome addition to the modern bedroom or living space, intersperse combines comfort and style with a supportive seat cushion and weight capacity up to 331 lbs. no assembly required. set includes: one - intersperse ottoman