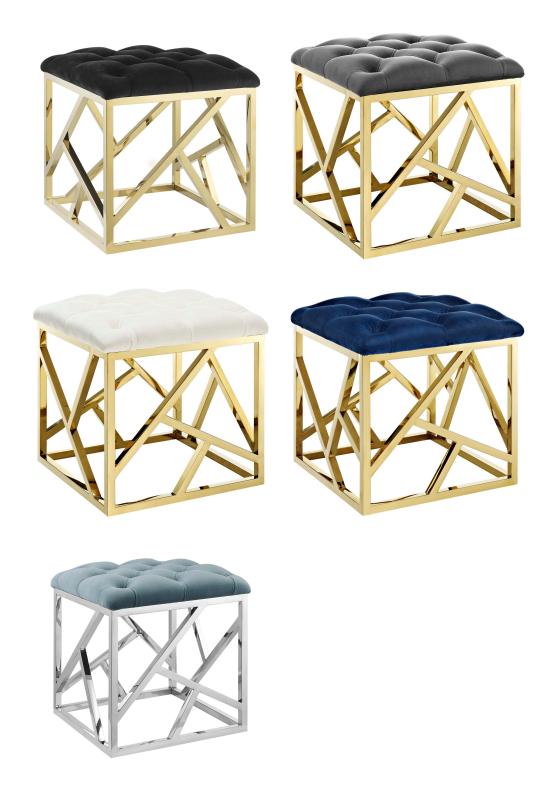

## intersperse ottoman

\$423.00

## Description

beautify your decor with the intersperse ottoman. boasting a captivating design, intersperse features a polished stainless steel base, a luxuriously tufted velvet polyester fabric top with elegantly tufted buttons, and non-marking footpads that help protect your flooring. a welcome addition to the modern bedroom or living space, intersperse combines comfort and style with a supportive seat cushion and weight capacity up to 331 lbs. no assembly required. set includes: one - intersperse ottoman