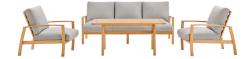

## **Description**

this orlean dining set is a stylish and versatile update to your patio decor. designed to enhance any outdoor setting this set features the orlean sofa, two armchairs, and a stylish 57" dining table all made of fsc certified eucalyptus wood. orlean features a slatted seating surface, generously padded all-weather cushions, slatted table top surface, and splayed and arched legs. an outdoor dining set of exceptional comfort, orlean is a welcome addition to the backyard, deck, or patio. sofa weight capacity: 882 lbs. table weight capacity: 441 lbs. armchair weight capacity: 331 lbs. set includes: one - orlean 57" eucalyptus wood dining table one - orlean eucalyptus wood sofa two - orlean eucalyptus wood lounge armchair

## **Additional Information**

| SKU        | SMODC16291                                                                                                                                                                           |
|------------|--------------------------------------------------------------------------------------------------------------------------------------------------------------------------------------|
| Dimensions | Overall Product Dimensions: 139.5"L x 73"W x 37"H Sofa Dimensions: 37.5"L x 80.5"W x 34 - 37"H Armchair Dimensions: 29.5"L x 35.5"W x 34 - 37"H Table Dimensions: 57"L x 32"W x 25"H |