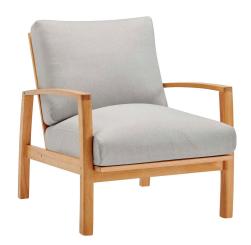

## **Description**

this orlean dining set is a stylish and versatile update to your patio decor. designed to enhance any outdoor setting this set features the orlean sofa, two armchairs, and a stylish 57" dining table all made of fsc certified eucalyptus wood. orlean features a slatted seating surface, generously padded all-weather cushions, slatted table top surface, and splayed and arched legs. an outdoor dining set of exceptional comfort, orlean is a welcome addition to the backyard, deck, or patio. sofa weight capacity: 882 lbs. table weight capacity: 441 lbs. armchair weight capacity: 331 lbs. set includes: one - orlean 57" eucalyptus wood dining table one - orlean eucalyptus wood sofa two - orlean eucalyptus wood lounge armchair