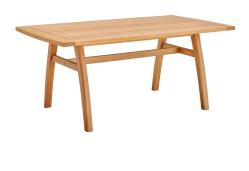

## **Description**

this orlean dining set is a stylish and versatile update to your patio decor. designed to enhance any outdoor setting this set features the orlean sofa, two armchairs, and a stylish 57" dining table all made of fsc certified eucalyptus wood. orlean features a slatted seating surface, generously padded all-weather cushions, slatted table top surface, and splayed and arched legs. an outdoor dining set of exceptional comfort, orlean is a welcome addition to the backyard, deck, or patio. sofa weight capacity: 882 lbs. table weight capacity: 441 lbs. armchair weight capacity: 331 lbs. set includes: one - orlean 57" eucalyptus wood dining table one - orlean eucalyptus wood sofa two - orlean eucalyptus wood lounge armchair

## **Additional Information**

| SKU        | SMODC16291                                                                                                                                                                           |
|------------|--------------------------------------------------------------------------------------------------------------------------------------------------------------------------------------|
| Dimensions | Overall Product Dimensions: 139.5"L x 73"W x 37"H Sofa Dimensions: 37.5"L x 80.5"W x 34 - 37"H Armchair Dimensions: 29.5"L x 35.5"W x 34 - 37"H Table Dimensions: 57"L x 32"W x 25"H |