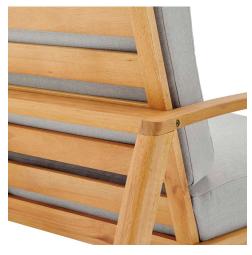

## **Description**

this orlean dining set is a stylish and versatile update to your patio decor. designed to enhance any outdoor setting this set features the orlean sofa, two armchairs, and a stylish 57" dining table all made of fsc certified eucalyptus wood. orlean features a slatted seating surface, generously padded all-weather cushions, slatted table top surface, and splayed and arched legs. an outdoor dining set of exceptional comfort, orlean is a welcome addition to the backyard, deck, or patio. sofa weight capacity: 882 lbs. table weight capacity: 441 lbs. armchair weight capacity: 331 lbs. set includes: one - orlean 57" eucalyptus wood dining table one - orlean eucalyptus wood sofa two - orlean eucalyptus wood lounge armchair