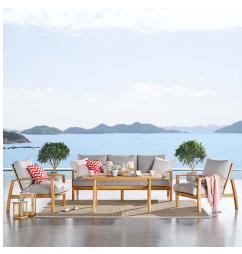

## **Description**

this orlean dining set is a stylish and versatile update to your patio decor. designed to enhance any outdoor setting this set features the orlean sofa, two armchairs, and a stylish 57" dining table all made of fsc certified eucalyptus wood. orlean features a slatted seating surface, generously padded all-weather cushions, slatted table top surface, and splayed and arched legs. an outdoor dining set of exceptional comfort, orlean is a welcome addition to the backyard, deck, or patio. sofa weight capacity: 882 lbs. table weight capacity: 441 lbs. armchair weight capacity: 331 lbs. set includes: one - orlean 57" eucalyptus wood dining table one - orlean eucalyptus wood sofa two - orlean eucalyptus wood lounge armchair

## **Additional Information**

| SKU        | SMODC16291                                                                                                                                                                           |
|------------|--------------------------------------------------------------------------------------------------------------------------------------------------------------------------------------|
| Dimensions | Overall Product Dimensions: 139.5"L x 73"W x 37"H Sofa Dimensions: 37.5"L x 80.5"W x 34 - 37"H Armchair Dimensions: 29.5"L x 35.5"W x 34 - 37"H Table Dimensions: 57"L x 32"W x 25"H |