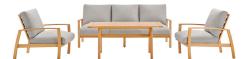

## **Description**

this orlean dining set is a stylish and versatile update to your patio decor. designed to enhance any outdoor setting this set features the orlean sofa, two armchairs, and a stylish 57" dining table all made of fsc certified eucalyptus wood. orlean features a slatted seating surface, generously padded all-weather cushions, slatted table top surface, and splayed and arched legs. an outdoor dining set of exceptional comfort, orlean is a welcome addition to the backyard, deck, or patio. sofa weight capacity: 882 lbs. table weight capacity: 441 lbs. armchair weight capacity: 331 lbs. set includes: one - orlean 57" eucalyptus wood dining table one - orlean eucalyptus wood sofa two - orlean eucalyptus wood lounge armchair