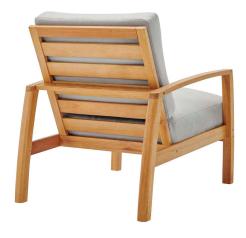

## **Description**

this orlean dining set is a stylish and versatile update to your patio decor. designed to enhance any outdoor setting this set features the orlean sofa, two armchairs, and a stylish 57" dining table all made of fsc certified eucalyptus wood. orlean features a slatted seating surface, generously padded all-weather cushions, slatted table top surface, and splayed and arched legs. an outdoor dining set of exceptional comfort, orlean is a welcome addition to the backyard, deck, or patio. sofa weight capacity: 882 lbs. table weight capacity: 441 lbs. armchair weight capacity: 331 lbs. set includes: one - orlean 57" eucalyptus wood dining table one - orlean eucalyptus wood sofa two - orlean eucalyptus wood lounge armchair