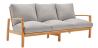

## **Description**

this orlean dining set is a stylish and versatile update to your patio decor. designed to enhance any outdoor setting this set features the orlean sofa, two armchairs, and a stylish 57" dining table all made of fsc certified eucalyptus wood. orlean features a slatted seating surface, generously padded all-weather cushions, slatted table top surface, and splayed and arched legs. an outdoor dining set of exceptional comfort, orlean is a welcome addition to the backyard, deck, or patio. sofa weight capacity: 882 lbs. table weight capacity: 441 lbs. armchair weight capacity: 331 lbs. set includes: one - orlean 57" eucalyptus wood dining table one - orlean eucalyptus wood sofa two - orlean eucalyptus wood lounge armchair