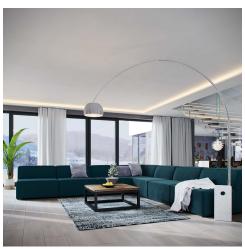

## mingle 7 piece upholstered fabric sectional sofa set

\$4,533.00

## Description

kick back and relax with mingle. designed to wash away the hindrances that obstruct visual space, mingle comes expansively designed with generous seating and dense foam padding that allows for just the right amount of give. mingle easily positions according to the needs of the moment and features richly textured polyester with elegant piping and plastic legs for steady support. host animated living or lounge room get-togethers with a modular sectional seating assortment perfect for contemporary modern decors. set includes: one - mingle corner sofa six - mingle armless