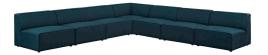

## mingle 7 piece upholstered fabric sectional sofa set

\$4,533.00

## Description

kick back and relax with mingle. designed to wash away the hindrances that obstruct visual space, mingle comes expansively designed with generous seating and dense foam padding that allows for just the right amount of give. mingle easily positions according to the needs of the moment and features richly textured polyester with elegant piping and plastic legs for steady support. host animated living or lounge room get-togethers with a modular sectional seating assortment perfect for contemporary modern decors. set includes: one - mingle corner sofa six - mingle armless