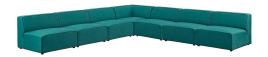

## mingle 7 piece upholstered fabric sectional sofa set

\$4,533.00

## Description

kick back and relax with mingle. designed to wash away the hindrances that obstruct visual space, mingle comes expansively designed with generous seating and dense foam padding that allows for just the right amount of give. mingle easily positions according to the needs of the moment and features richly textured polyester with elegant piping and plastic legs for steady support. host animated living or lounge room get-togethers with a modular sectional seating assortment perfect for contemporary modern decors. set includes: one - mingle corner sofa six - mingle armless