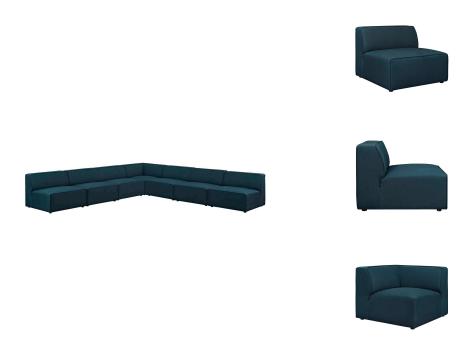

## mingle 7 piece upholstered fabric sectional sofa set

\$4,533.00

## Description

kick back and relax with mingle. designed to wash away the hindrances that obstruct visual space, mingle comes expansively designed with generous seating and dense foam padding that allows for just the right amount of give. mingle easily positions according to the needs of the moment and features richly textured polyester with elegant piping and plastic legs for steady support. host animated living or lounge room get-togethers with a modular sectional seating assortment perfect for contemporary modern decors. set includes: one - mingle corner sofa six - mingle armless

## **Additional Information**

| SKU        | SMODC14450                                                                                                                                                                                                                |
|------------|---------------------------------------------------------------------------------------------------------------------------------------------------------------------------------------------------------------------------|
| Dimensions | Overall Product Dimensions: 140.5"L x 140.5"W x 27"H Seat Dimensions: 25"L x 34.5"W x 15.5"H Backrest Dimensions: 8.5"L x 34.5"W x 12"H Base Dimensions: 37"L x 43.5"W Overall Corner Sofa Dimensions: 37"L x 37"W x 27"H |