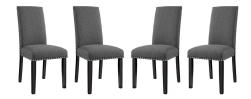

## parcel dining side chair fabric set of 4

\$631.00

## Description

wrap up moments of quality seating with the parcel dining chair. finely upholstered in polyester with a nail-head trim, parcel delivers a concise offering that enhances the dining experience in a subtle and unassuming way, padded with dense foam and solid stained wood legs, parcel also comes fully assembled. set includes: four - parcel dining side chair