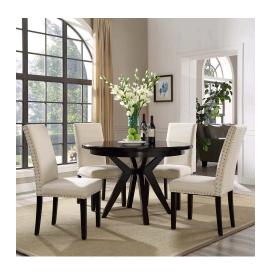

## Description

wrap up moments of quality seating with the parcel dining chair. finely upholstered in polyester with a nail-head trim, parcel delivers a concise offering that enhances the dining experience in a subtle and unassuming way, padded with dense foam and solid stained wood legs, parcel also comes fully assembled. set includes: four - parcel dining side chair