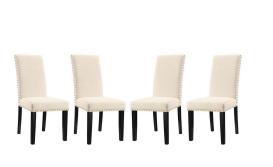

## parcel dining side chair fabric set of 4

\$631.00

## Description

wrap up moments of quality seating with the parcel dining chair. finely upholstered in polyester with a nail-head trim, parcel delivers a concise offering that enhances the dining experience in a subtle and unassuming way, padded with dense foam and solid stained wood legs, parcel also comes fully assembled. set includes: four - parcel dining side chair