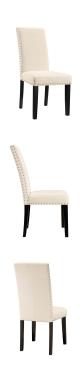

## Description

wrap up moments of quality seating with the parcel dining chair. finely upholstered in polyester with a nail-head trim, parcel delivers a concise offering that enhances the dining experience in a subtle and unassuming way, padded with dense foam and solid stained wood legs, parcel also comes fully assembled. set includes: four - parcel dining side chair

## **Additional Information**

| SKU        | SMODC15834                                                                                                                                                                                                                                   |
|------------|----------------------------------------------------------------------------------------------------------------------------------------------------------------------------------------------------------------------------------------------|
| Dimensions | Overall Side Chair Dimensions: 24"L x 19"W x 39"H Seat Dimensions: 17"L x 19"W x 19.5"H Backrest Dimensions: 3"L x 15.5"W x 18"H Cushion Height: 5.5"H Leg Dimensions: 1.5"L x 1.5"W x 14.5"H Overall Product Dimensions: 24"L x 19"W x 39"H |