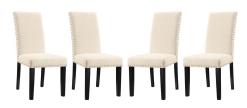

## parcel dining side chair fabric set of 4

\$631.00

## Description

wrap up moments of quality seating with the parcel dining chair. finely upholstered in polyester with a nail-head trim, parcel delivers a concise offering that enhances the dining experience in a subtle and unassuming way, padded with dense foam and solid stained wood legs, parcel also comes fully assembled. set includes: four - parcel dining side chair