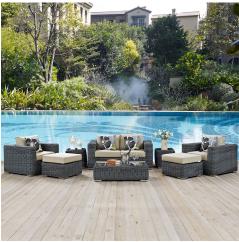

## summon 8 piece outdoor patio sunbrella sectional set

\$6,319.00

## Description

experience the outdoors with exceptional comfort and quality. summon outdoor patio sectional sofa set offers an exquisite two-tone synthetic rattan weave, plush all-weather cushions with industry-leading sunbrella fabric, uv protection, and a sturdy powder-coated aluminum frame. featuring an elegant modern look, summon patio sectional sofa set is part of an avant-garde outdoor sectional series well-equipped for enhancing patio, backyard, or poolside gatherings. this installment of the series is an outdoor patio furniture set with coffee table. set includes: one - summon rattan outdoor patio coffee table one - summon rattan outdoor patio loveseat two - summon rattan outdoor patio armchairs two - summon rattan outdoor patio ottomans two - summon rattan outdoor patio side tables

## Additional Information

| SKU        | SMODC13481                                                                                                                                                                                                                                                                                                         |
|------------|--------------------------------------------------------------------------------------------------------------------------------------------------------------------------------------------------------------------------------------------------------------------------------------------------------------------|
| Dimensions | Overall Product Dimensions: 57.5"L x 165"W x 25"H Overall Armchair Dimensions: 35"L x 35"W x 25"H Overall Loveseat Dimensions: 63"L x 35"W x 25"H Overall Coffee Table Dimensions: 23.5"L x 43.5"W x 12"H Overall Side Table Dimensions: 17.5"L x 17.5"W x 17.5"H Overall Ottoman Dimensions: 21.5"L x 26"W x 12"H |