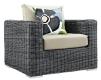

## Description

experience the outdoors with exceptional comfort and quality. summon outdoor patio sectional sofa set offers an exquisite two-tone synthetic rattan weave, plush all-weather cushions with industry-leading sunbrella fabric, uv protection, and a sturdy powder-coated aluminum frame. featuring an elegant modern look, summon patio sectional sofa set is part of an avant-garde outdoor sectional series well-equipped for enhancing patio, backyard, or poolside gatherings. this installment of the series is an outdoor patio furniture set with coffee table. set includes: one - summon rattan outdoor patio coffee table one - summon rattan outdoor patio loveseat two - summon rattan outdoor patio armchairs two - summon rattan outdoor patio ottomans two - summon rattan outdoor patio side tables

## Additional Information

| SKU        | SMODC13481                                                                                                                                                                                                                                                                                                         |
|------------|--------------------------------------------------------------------------------------------------------------------------------------------------------------------------------------------------------------------------------------------------------------------------------------------------------------------|
| Dimensions | Overall Product Dimensions: 57.5"L x 165"W x 25"H Overall Armchair Dimensions: 35"L x 35"W x 25"H Overall Loveseat Dimensions: 63"L x 35"W x 25"H Overall Coffee Table Dimensions: 23.5"L x 43.5"W x 12"H Overall Side Table Dimensions: 17.5"L x 17.5"W x 17.5"H Overall Ottoman Dimensions: 21.5"L x 26"W x 12"H |