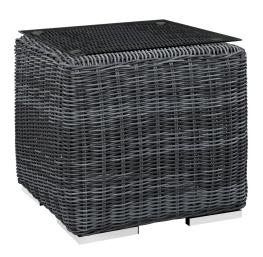

## Description

experience the outdoors with exceptional comfort and quality. summon outdoor patio sectional sofa set offers an exquisite two-tone synthetic rattan weave, plush all-weather cushions with industry-leading sunbrella fabric, uv protection, and a sturdy powder-coated aluminum frame. featuring an elegant modern look, summon patio sectional sofa set is part of an avant-garde outdoor sectional series well-equipped for enhancing patio, backyard, or poolside gatherings. this installment of the series is an outdoor patio furniture set with coffee table. set includes: one - summon rattan outdoor patio coffee table one - summon rattan outdoor patio loveseat two - summon rattan outdoor patio armchairs two - summon rattan outdoor patio ottomans two - summon rattan outdoor patio side tables

## Additional Information

| SKU        | SMODC13481                                                                                                                                                                                                                                                                                                         |
|------------|--------------------------------------------------------------------------------------------------------------------------------------------------------------------------------------------------------------------------------------------------------------------------------------------------------------------|
| Dimensions | Overall Product Dimensions: 57.5"L x 165"W x 25"H Overall Armchair Dimensions: 35"L x 35"W x 25"H Overall Loveseat Dimensions: 63"L x 35"W x 25"H Overall Coffee Table Dimensions: 23.5"L x 43.5"W x 12"H Overall Side Table Dimensions: 17.5"L x 17.5"W x 17.5"H Overall Ottoman Dimensions: 21.5"L x 26"W x 12"H |