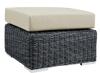

## Description

experience the outdoors with exceptional comfort and quality. summon outdoor patio sectional sofa set offers an exquisite two-tone synthetic rattan weave, plush all-weather cushions with industry-leading sunbrella fabric, uv protection, and a sturdy powder-coated aluminum frame. featuring an elegant modern look, summon patio sectional sofa set is part of an avant-garde outdoor sectional series well-equipped for enhancing patio, backyard, or poolside gatherings. this installment of the series is an outdoor patio furniture set with coffee table. set includes: one - summon rattan outdoor patio coffee table one - summon rattan outdoor patio loveseat two - summon rattan outdoor patio armchairs two - summon rattan outdoor patio ottomans two - summon rattan outdoor patio side tables

## Additional Information

| SKU        | SMODC13481                                                                                                                                                                                                                                                                                                         |
|------------|--------------------------------------------------------------------------------------------------------------------------------------------------------------------------------------------------------------------------------------------------------------------------------------------------------------------|
| Dimensions | Overall Product Dimensions: 57.5"L x 165"W x 25"H Overall Armchair Dimensions: 35"L x 35"W x 25"H Overall Loveseat Dimensions: 63"L x 35"W x 25"H Overall Coffee Table Dimensions: 23.5"L x 43.5"W x 12"H Overall Side Table Dimensions: 17.5"L x 17.5"W x 17.5"H Overall Ottoman Dimensions: 21.5"L x 26"W x 12"H |