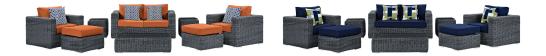

## summon 8 piece outdoor patio sunbrella sectional set

\$6,319.00

## Description

experience the outdoors with exceptional comfort and quality. summon outdoor patio sectional sofa set offers an exquisite two-tone synthetic rattan weave, plush all-weather cushions with industry-leading sunbrella fabric, uv protection, and a sturdy powder-coated aluminum frame. featuring an elegant modern look, summon patio sectional sofa set is part of an avant-garde outdoor sectional series well-equipped for enhancing patio, backyard, or poolside gatherings. this installment of the series is an outdoor patio furniture set with coffee table. set includes: one - summon rattan outdoor patio coffee table one - summon rattan outdoor patio loveseat two - summon rattan outdoor patio armchairs two - summon rattan outdoor patio ottomans two - summon rattan outdoor patio side tables

## Additional Information

| SKU        | SMODC13481                                                                                                                                                                                                                                                                                                         |
|------------|--------------------------------------------------------------------------------------------------------------------------------------------------------------------------------------------------------------------------------------------------------------------------------------------------------------------|
| Dimensions | Overall Product Dimensions: 57.5"L x 165"W x 25"H Overall Armchair Dimensions: 35"L x 35"W x 25"H Overall Loveseat Dimensions: 63"L x 35"W x 25"H Overall Coffee Table Dimensions: 23.5"L x 43.5"W x 12"H Overall Side Table Dimensions: 17.5"L x 17.5"W x 17.5"H Overall Ottoman Dimensions: 21.5"L x 26"W x 12"H |