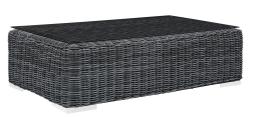

## Description

experience the outdoors with exceptional comfort and quality. summon outdoor patio sectional sofa set offers an exquisite two-tone synthetic rattan weave, plush all-weather cushions with industry-leading sunbrella fabric, uv protection, and a sturdy powder-coated aluminum frame. featuring an elegant modern look, summon patio sectional sofa set is part of an avant-garde outdoor sectional series well-equipped for enhancing patio, backyard, or poolside gatherings. this installment of the series is an outdoor patio furniture set with coffee table. set includes: one - summon rattan outdoor patio coffee table one - summon rattan outdoor patio loveseat two - summon rattan outdoor patio armchairs two - summon rattan outdoor patio ottomans two - summon rattan outdoor patio side tables

## Additional Information

| SKU        | SMODC13481                                                                                                                                                                                                                                                                                                         |
|------------|--------------------------------------------------------------------------------------------------------------------------------------------------------------------------------------------------------------------------------------------------------------------------------------------------------------------|
| Dimensions | Overall Product Dimensions: 57.5"L x 165"W x 25"H Overall Armchair Dimensions: 35"L x 35"W x 25"H Overall Loveseat Dimensions: 63"L x 35"W x 25"H Overall Coffee Table Dimensions: 23.5"L x 43.5"W x 12"H Overall Side Table Dimensions: 17.5"L x 17.5"W x 17.5"H Overall Ottoman Dimensions: 21.5"L x 26"W x 12"H |