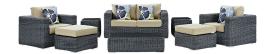

## summon 8 piece outdoor patio sunbrella sectional set

\$6,319.00

## Description

experience the outdoors with exceptional comfort and quality. summon outdoor patio sectional sofa set offers an exquisite two-tone synthetic rattan weave, plush all-weather cushions with industry-leading sunbrella fabric, uv protection, and a sturdy powder-coated aluminum frame. featuring an elegant modern look, summon patio sectional sofa set is part of an avant-garde outdoor sectional series well-equipped for enhancing patio, backyard, or poolside gatherings. this installment of the series is an outdoor patio furniture set with coffee table. set includes: one - summon rattan outdoor patio coffee table one - summon rattan outdoor patio loveseat two - summon rattan outdoor patio armchairs two - summon rattan outdoor patio ottomans two - summon rattan outdoor patio side tables

## Additional Information

| SKU        | SMODC13481                                                                                                                                                                                                                                                                                                         |
|------------|--------------------------------------------------------------------------------------------------------------------------------------------------------------------------------------------------------------------------------------------------------------------------------------------------------------------|
| Dimensions | Overall Product Dimensions: 57.5"L x 165"W x 25"H Overall Armchair Dimensions: 35"L x 35"W x 25"H Overall Loveseat Dimensions: 63"L x 35"W x 25"H Overall Coffee Table Dimensions: 23.5"L x 43.5"W x 12"H Overall Side Table Dimensions: 17.5"L x 17.5"W x 17.5"H Overall Ottoman Dimensions: 21.5"L x 26"W x 12"H |